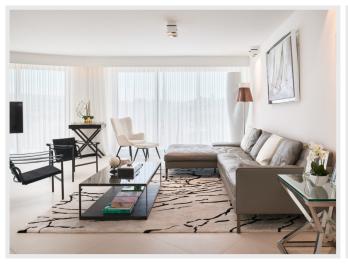

#### **CROISETTE PALACE 701**

Located in front of the Palais des Festivals, on the prestigious Croisette, in the heart of a new, luxurious residence with concierge.

Superb sea view and full view of the steps of the Palais des Festivals. Sublime 5-room apartment entirely designed by decorators and offering luxurious services with total comfort.

magnificent 5-room apartment of about 184m² located on the 7th floor of the First Croisette which offers with a plunging and breathtaking view of the Mediterranean Sea, the Lérins Islands, the Old Port and the historic district of Le Suquet. Living space of more than 60 m², its open kitchen Boffi, its large bay windows that bathe this exceptional property in light and its sleeping area that offers 4 ensuite bedrooms with bathroom or shower room and dressing rooms.