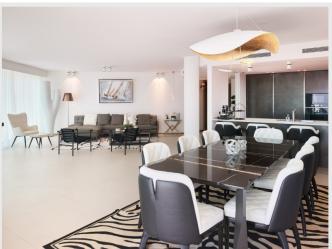

#### **CROISETTE PALACE 701**

Located in front of the Palais des Festivals, on the prestigious Croisette, in the heart of a new, luxurious residence with concierge.

Superb sea view and full view of the steps of the Palais des Festivals. Sublime 5-room apartment entirely designed by decorators and offering luxurious services with total comfort.

magnificent 5-room apartment of about 184m² located on the 7th floor of the First Croisette which offers with a plunging and breathtaking view of the Mediterranean Sea, the Lérins Islands, the Old Port and the historic district of Le Suquet. Living space of more than 60 m², its open kitchen Boffi, its large bay windows that bathe this exceptional property in light and its sleeping area that offers 4 ensuite bedrooms with bathroom or shower room and dressing rooms.