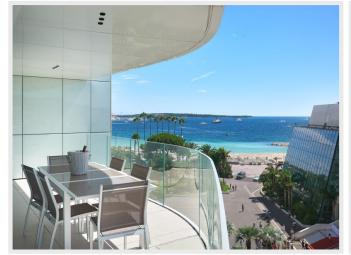

#### **CROISETTE PALACE 701**

Located in front of the Palais des Festivals, on the prestigious Croisette, in the heart of a new, luxurious residence with concierge.

Superb sea view and full view of the steps of the Palais des Festivals. Sublime 5-room apartment entirely designed by decorators and offering luxurious services with total comfort.

magnificent 5-room apartment of about 184m² located on the 7th floor of the First Croisette which offers with a plunging and breathtaking view of the Mediterranean Sea, the Lérins Islands, the Old Port and the historic district of Le Suquet. Living space of more than 60 m², its open kitchen Boffi, its large bay windows that bathe this exceptional property in light and its sleeping area that offers 4 ensuite bedrooms with bathroom or shower room and dressing rooms.