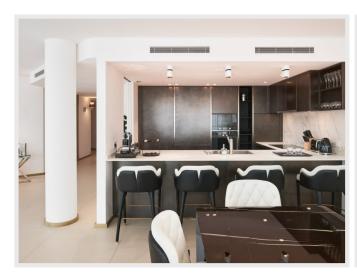

magnificent 5-room apartment of about 184m² located on the 7th floor of the First Croisette which offers with a plunging and breathtaking view of the Mediterranean Sea, the Lérins Islands, the Old Port and the historic district of Le Suquet. Living space of more than 60 m², its open kitchen Boffi, its large bay windows that bathe this exceptional property in light and its sleeping area that offers 4 ensuite bedrooms with bathroom or shower room and dressing rooms.