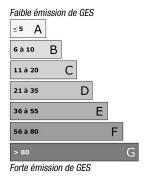

## **Energy consumption**

Nimber of floors

Unit: kWhEP/sqm.year

Unit: kgeqCO2/sqm.year