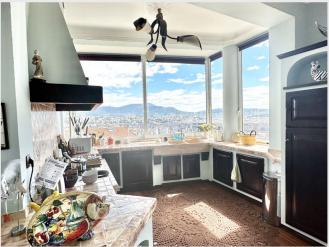

Upon entering the apartment, you will be captivated by the spacious hall that leads to a bright living room with a dining area, providing direct access to a balcony with stunning sea views. The fully equipped and functional American kitchen will allow you to prepare delicious meals, while the practical laundry room makes household chores easy and accessible.