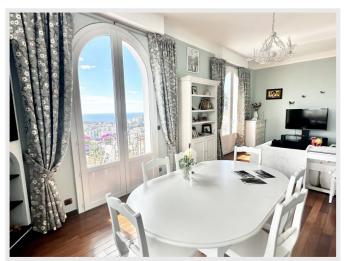

Upon entering the apartment, you will be captivated by the spacious hall that leads to a bright living room with a dining area, providing direct access to a balcony with stunning sea views. The fully equipped and functional American kitchen will allow you to prepare delicious meals, while the practical laundry room makes household chores easy and accessible.

The apartment also features two large bedrooms and a spacious bathroom. You can enjoy relaxing moments on the furnished terrace, ideal for outdoor dining or simply admiring the spectacular view.

In addition to that, an independent studio with a shower room and a workshop/cellar complete this space, offering additional possibilities for your personal or professional needs.