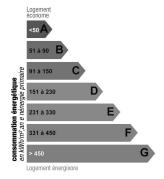

## **Energy consumption**

Nimber of floors

Unit: kWhEP/sqm.year

Unit: kgeqCO2/sqm.year