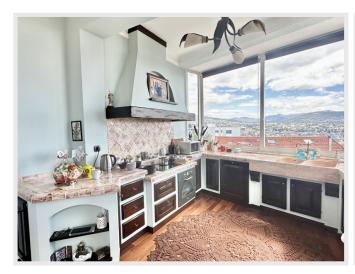

Upon entering the apartment, you will be captivated by the spacious hall that leads to a bright living room with a dining area, providing direct access to a balcony with stunning sea views. The fully equipped and functional American kitchen will allow you to prepare delicious meals, while the practical laundry room makes household chores easy and accessible.