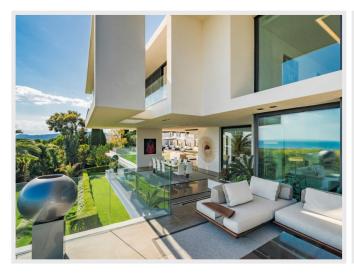

Rental villa Cannes Price on demand

South

This 8 bedroom villa is the perfect blend of style and class, nestled into the hillside of Cannes with panoramic views over the sea, city, and islands this property is truly a once-in-a-lifetime experience.

Staff passages flow throughout the villa via hidden hallways and doors so that the guests are not disturbed

Ground Floor: The huge living has a full panoramic view over the sea and leads out onto a spacious terrace which wraps around into the garden. The walls are floor to ceiling glass which retract entirely into the walls for an unparalleled view.

Multiple seating for guests, dining room with table for 12 guests

Hidden kitchen, living room equally open into the garden

Guest bathroom

The garden is gorgeously manicured with lounge furniture and fire pit.

Living Room / Library

Multiple sofas and seating area, fire pace, access to the garden on the pool side of the property.

Garden - Pool side.

Stunning, heated infinity pool, multiple sun loungers, relaxing corner, dining table with 12 seats