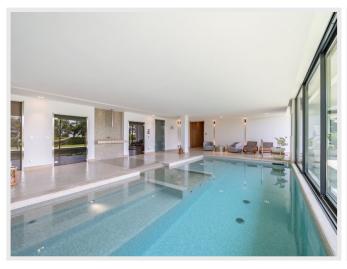

Guest Bedroom 7: Another very spacious guest bedroom with king size bed, gorgeous bathroom with bath tub, WC, garden access and partial sea views

Wellness Centre: Part Spa and part gym this enormous wellness center has everything that the body needs and the heart desires. Indoor heated swimming pool with multiple lounge chairs. Sauna and Steam Room. Ice Fountain. Spacious changing rooms, WC