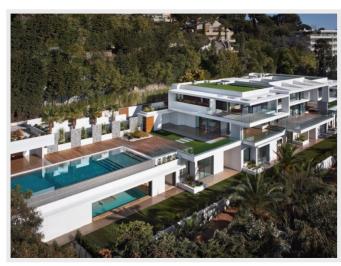

Rental villa Cannes Price on demand

South

This 8 bedroom villa is the perfect blend of style and class, nestled into the hillside of Cannes with panoramic views over the sea, city, and islands this property is truly a once-in-a-lifetime experience.

Newly built and in perfect condition the property has everything that even the most discerning guest could desire, from its spacious bedrooms, full spa, professional-grade Cinema, and gorgeous gardens - this is more than a villa, its an experience.

The villa itself is 1,400m2 of living space with 3500m2 of gardens.

General Amenities:

On-site quardian, housekeeping 8h/day

Elevators (both for clients and staff), streaming music throughout the property, high Speed internet, satellite TV and Apple TV

Living Room / Library

Multiple sofas and seating area, fire pace, access to the garden on the pool side of the property.

Garden - Pool side.

Stunning, heated infinity pool, multiple sun loungers, relaxing corner, dining table with 12 seats