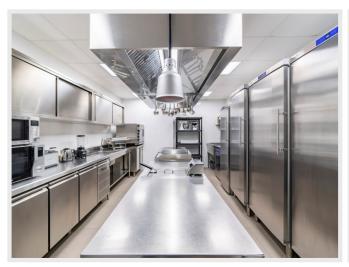

Private Massage Center with 2 massage tables and Jacuzzi, cross Trainer, Running Machine, Spinning/Exercise Bike, Free Weights and Multi-Gym, TV

Garden Acces:

Wine Cellar

At the foot of the staff passages lies the professionally equipped kitchen ready to cater for any dinner or event with dumb-waiter linked to the dining room