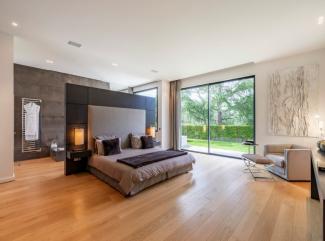

Outdoor kitchen with bar and professional BBQ

Upper Level: Master Bedroom

Huge walk in wardrobe

Spacious bathroom with double sink, "floating bath tub", Italian shower and WC, TV, large terrace with sea views

Additional wardrobe space

Guest bedroom 1 : King size bed, large bathroom with bath tub, WC, TV, large wardrobes, sea View

Guest Bedroom 2 : King size bed, spacious bathroom with shower, large wardrobes, terrace and sea views

Guest Bedroom 3: Corner bedroom with breathtaking sea views, king size bed, large bathroom with shower, terrace, WC, large wardrobes

Lower Level

Guest Bedroom 4: Very spacious bedroom with king size bed, large bathroom with shower and bath tub, WC, ample wardrobe space, garden access and partial sea views

Guest Bedroom 5: Large bedroom with king size bed, stylish bathroom with bath tub, WC, wardrobes, garden access and partial sea views

Guest Bedroom 6: King size bed, TV, spacious bathroom with bath tub, WC, garden access and partial sea views

Guest Bedroom 7: Another very spacious guest bedroom with king size bed, gorgeous bathroom with bath tub, WC, garden access and partial sea views

Wellness Centre: Part Spa and part gym this enormous wellness center has everything that the body needs and the heart desires. Indoor heated swimming pool with multiple lounge chairs. Sauna and Steam Room. Ice Fountain. Spacious changing rooms, WC