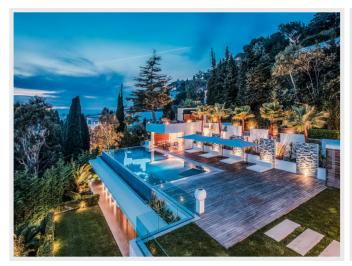

Rental villa Cannes Price on demand

South

This 8 bedroom villa is the perfect blend of style and class, nestled into the hillside of Cannes with panoramic views over the sea, city, and islands this property is truly a once-in-a-lifetime experience.

The villa itself is 1,400m2 of living space with 3500m2 of gardens.

General Amenities:

On-site quardian, housekeeping 8h/day

Elevators (both for clients and staff), streaming music throughout the property, high Speed internet, satellite TV and Apple TV

Living Room / Library

Multiple sofas and seating area, fire pace, access to the garden on the pool side of the property.

Garden - Pool side.

Stunning, heated infinity pool, multiple sun loungers, relaxing corner, dining table with 12 seats

Outdoor kitchen with bar and professional BBQ

Upper Level: Master Bedroom

Huge walk in wardrobe

Spacious bathroom with double sink, "floating bath tub", Italian shower and WC, TV, large terrace with sea views