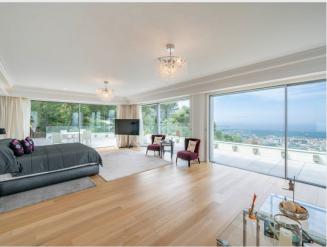

Outdoor kitchen with bar and professional BBQ

Upper Level: Master Bedroom

Huge walk in wardrobe

Spacious bathroom with double sink, "floating bath tub", Italian shower and WC, TV, large terrace with sea views