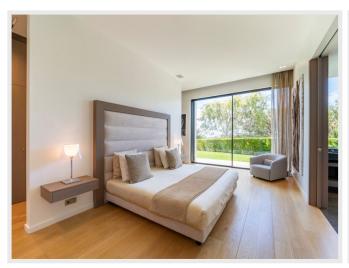

Outdoor kitchen with bar and professional BBQ

Upper Level: Master Bedroom

Huge walk in wardrobe

Spacious bathroom with double sink, "floating bath tub", Italian shower and WC, TV, large terrace with sea views

Additional wardrobe space

Guest bedroom 1 : King size bed, large bathroom with bath tub, WC, TV, large wardrobes, sea View

Guest Bedroom 2 : King size bed, spacious bathroom with shower, large wardrobes, terrace and sea views