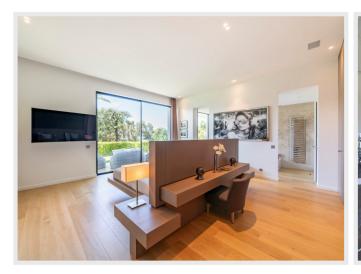

Living Room / Library

Multiple sofas and seating area, fire pace, access to the garden on the pool side of the property.

Garden - Pool side.

Stunning, heated infinity pool, multiple sun loungers, relaxing corner, dining table with 12 seats