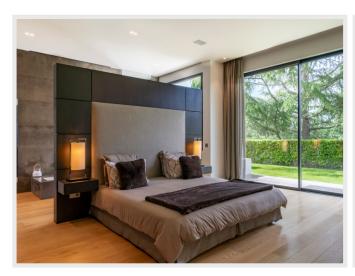

Outdoor kitchen with bar and professional BBQ

Upper Level: Master Bedroom

Huge walk in wardrobe

Spacious bathroom with double sink, "floating bath tub", Italian shower and WC, TV, large terrace with sea views

Additional wardrobe space

Guest bedroom 1 : King size bed, large bathroom with bath tub, WC, TV, large wardrobes, sea View

Guest Bedroom 2 : King size bed, spacious bathroom with shower, large wardrobes, terrace and sea views

Guest Bedroom 3: Corner bedroom with breathtaking sea views, king size bed, large bathroom with shower, terrace, WC, large wardrobes

Lower Level

Guest Bedroom 4: Very spacious bedroom with king size bed, large bathroom with shower and bath tub, WC, ample wardrobe space, garden access and partial sea views

Guest Bedroom 5: Large bedroom with king size bed, stylish bathroom with bath tub, WC, wardrobes, garden access and partial sea views

Guest Bedroom 6: King size bed, TV, spacious bathroom with bath tub, WC, garden access and partial sea views

Guest Bedroom 7: Another very spacious guest bedroom with king size bed, gorgeous bathroom with bath tub, WC, garden access and partial sea views

Wellness Centre: Part Spa and part gym this enormous wellness center has everything that the body needs and the heart desires. Indoor heated swimming pool with multiple lounge chairs. Sauna and Steam Room. Ice Fountain. Spacious changing rooms, WC