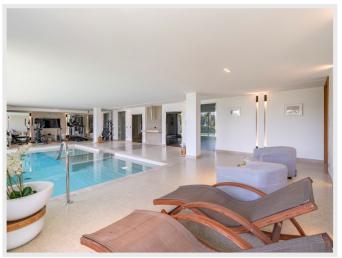

Guest Bedroom 7: Another very spacious guest bedroom with king size bed, gorgeous bathroom with bath tub, WC, garden access and partial sea views

Wellness Centre: Part Spa and part gym this enormous wellness center has everything that the body needs and the heart desires. Indoor heated swimming pool with multiple lounge chairs. Sauna and Steam Room. Ice Fountain. Spacious changing rooms, WC

Private Massage Center with 2 massage tables and Jacuzzi, cross Trainer, Running Machine, Spinning/Exercise Bike, Free Weights and Multi-Gym, TV

Garden Acces:

Wine Cellar

At the foot of the staff passages lies the professionally equipped kitchen ready to cater for any dinner or event with dumb-waiter linked to the dining room