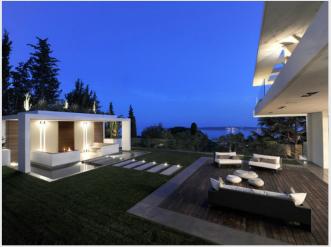

Multiple seating for guests, dining room with table for 12 guests

Hidden kitchen, living room equally open into the garden

Guest bathroom

The garden is gorgeously manicured with lounge furniture and fire pit.

Living Room / Library

Multiple sofas and seating area, fire pace, access to the garden on the pool side of the property.

Garden - Pool side.

Stunning, heated infinity pool, multiple sun loungers, relaxing corner, dining table with 12 seats

Outdoor kitchen with bar and professional BBQ

Upper Level: Master Bedroom

Huge walk in wardrobe

Spacious bathroom with double sink, "floating bath tub", Italian shower and WC, TV, large terrace with sea views