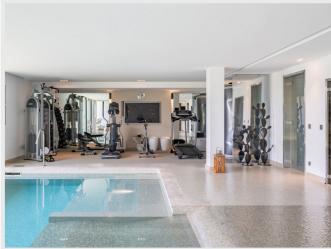

Guest Bedroom 7: Another very spacious guest bedroom with king size bed, gorgeous bathroom with bath tub, WC, garden access and partial sea views

Wellness Centre: Part Spa and part gym this enormous wellness center has everything that the body needs and the heart desires. Indoor heated swimming pool with multiple lounge chairs. Sauna and Steam Room. Ice Fountain. Spacious changing rooms, WC

Private Massage Center with 2 massage tables and Jacuzzi, cross Trainer, Running Machine, Spinning/Exercise Bike, Free Weights and Multi-Gym, TV

Garden Acces:

Wine Cellar

At the foot of the staff passages lies the professionally equipped kitchen ready to cater for any dinner or event with dumb-waiter linked to the dining room