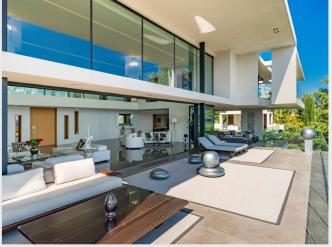

Staff passages flow throughout the villa via hidden hallways and doors so that the guests are not disturbed

Ground Floor: The huge living has a full panoramic view over the sea and leads out onto a spacious terrace which wraps around into the garden. The walls are floor to ceiling glass which retract entirely into the walls for an unparalleled view.

Multiple seating for guests, dining room with table for 12 guests

Hidden kitchen, living room equally open into the garden

Guest bathroom

The garden is gorgeously manicured with lounge furniture and fire pit.

Living Room / Library

Multiple sofas and seating area, fire pace, access to the garden on the pool side of the property.

Garden - Pool side.

Stunning, heated infinity pool, multiple sun loungers, relaxing corner, dining table with 12 seats

Outdoor kitchen with bar and professional BBQ

Upper Level: Master Bedroom

Huge walk in wardrobe

Spacious bathroom with double sink, "floating bath tub", Italian shower and WC, TV, large terrace with sea views