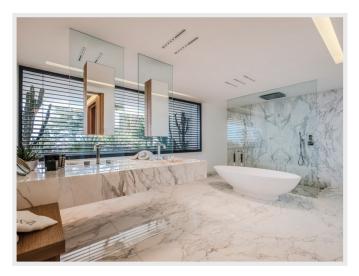

Outdoor kitchen with bar and professional BBQ

Upper Level: Master Bedroom

Huge walk in wardrobe

Spacious bathroom with double sink, "floating bath tub", Italian shower and WC, TV, large terrace with sea views

Additional wardrobe space

Guest bedroom 1 : King size bed, large bathroom with bath tub, WC, TV, large wardrobes, sea View

Guest Bedroom 2 : King size bed, spacious bathroom with shower, large wardrobes, terrace and sea views

Guest Bedroom 3: Corner bedroom with breathtaking sea views, king size bed, large bathroom with shower, terrace, WC, large wardrobes

Lower Level

Guest Bedroom 4: Very spacious bedroom with king size bed, large bathroom with shower and bath tub, WC, ample wardrobe space, garden access and partial sea views