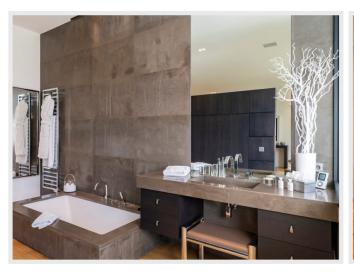

Outdoor kitchen with bar and professional BBQ

Upper Level: Master Bedroom

Huge walk in wardrobe

Spacious bathroom with double sink, "floating bath tub", Italian shower and WC, TV, large terrace with sea views

Additional wardrobe space

Guest bedroom 1 : King size bed, large bathroom with bath tub, WC, TV, large wardrobes, sea View

Guest Bedroom 2 : King size bed, spacious bathroom with shower, large wardrobes, terrace and sea views

Guest Bedroom 3: Corner bedroom with breathtaking sea views, king size bed, large bathroom with shower, terrace, WC, large wardrobes

Lower Level

Guest Bedroom 4: Very spacious bedroom with king size bed, large bathroom with shower and bath tub, WC, ample wardrobe space, garden access and partial sea views

Guest Bedroom 5: Large bedroom with king size bed, stylish bathroom with bath tub, WC, wardrobes, garden access and partial sea views

Guest Bedroom 6: King size bed, TV, spacious bathroom with bath tub, WC, garden access and partial sea views

Guest Bedroom 7: Another very spacious guest bedroom with king size bed, gorgeous bathroom with bath tub, WC, garden access and partial sea views

Wellness Centre: Part Spa and part gym this enormous wellness center has everything that the body needs and the heart desires. Indoor heated swimming pool with multiple lounge chairs. Sauna and Steam Room. Ice Fountain. Spacious changing rooms, WC