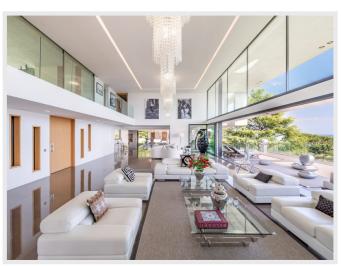

Multiple seating for guests, dining room with table for 12 guests

Hidden kitchen, living room equally open into the garden

Guest bathroom

The garden is gorgeously manicured with lounge furniture and fire pit.

Living Room / Library

Multiple sofas and seating area, fire pace, access to the garden on the pool side of the property.

Garden - Pool side.

Stunning, heated infinity pool, multiple sun loungers, relaxing corner, dining table with 12 seats