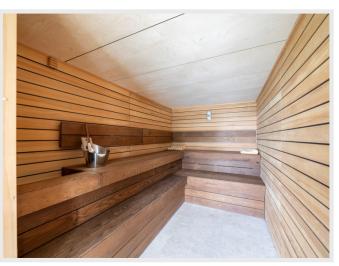

Guest Bedroom 7: Another very spacious guest bedroom with king size bed, gorgeous bathroom with bath tub, WC, garden access and partial sea views

Wellness Centre: Part Spa and part gym this enormous wellness center has everything that the body needs and the heart desires. Indoor heated swimming pool with multiple lounge chairs. Sauna and Steam Room. Ice Fountain. Spacious changing rooms, WC