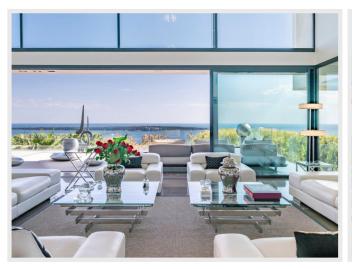

Staff passages flow throughout the villa via hidden hallways and doors so that the guests are not disturbed

Ground Floor: The huge living has a full panoramic view over the sea and leads out onto a spacious terrace which wraps around into the garden. The walls are floor to ceiling glass which retract entirely into the walls for an unparalleled view.

Multiple seating for guests, dining room with table for 12 guests

Hidden kitchen, living room equally open into the garden

Guest bathroom

The garden is gorgeously manicured with lounge furniture and fire pit.

Living Room / Library

Multiple sofas and seating area, fire pace, access to the garden on the pool side of the property.

Garden - Pool side.

Stunning, heated infinity pool, multiple sun loungers, relaxing corner, dining table with 12 seats