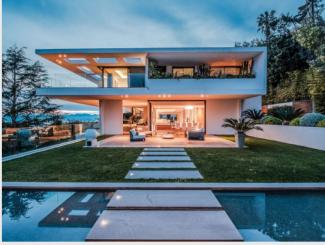

Staff passages flow throughout the villa via hidden hallways and doors so that the guests are not disturbed

Ground Floor: The huge living has a full panoramic view over the sea and leads out onto a spacious terrace which wraps around into the garden. The walls are floor to ceiling glass which retract entirely into the walls for an unparalleled view.

Multiple seating for guests, dining room with table for 12 guests

Hidden kitchen, living room equally open into the garden

Guest bathroom

The garden is gorgeously manicured with lounge furniture and fire pit.

Living Room / Library

Multiple sofas and seating area, fire pace, access to the garden on the pool side of the property.

Garden - Pool side.

Stunning, heated infinity pool, multiple sun loungers, relaxing corner, dining table with 12 seats