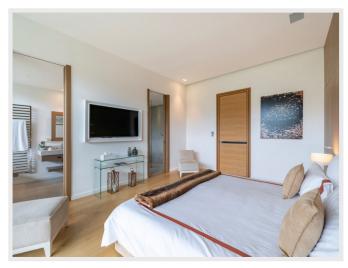

Additional wardrobe space

Guest bedroom 1 : King size bed, large bathroom with bath tub, WC, TV, large wardrobes, sea View

Guest Bedroom 2 : King size bed, spacious bathroom with shower, large wardrobes, terrace and sea views

Guest Bedroom 3: Corner bedroom with breathtaking sea views, king size bed, large bathroom with shower, terrace, WC, large wardrobes

Lower Level

Guest Bedroom 4: Very spacious bedroom with king size bed, large bathroom with shower and bath tub, WC, ample wardrobe space, garden access and partial sea views

Guest Bedroom 5: Large bedroom with king size bed, stylish bathroom with bath tub, WC, wardrobes, garden access and partial sea views

Guest Bedroom 6: King size bed, TV, spacious bathroom with bath tub, WC, garden access and partial sea views

Guest Bedroom 7: Another very spacious guest bedroom with king size bed, gorgeous bathroom with bath tub, WC, garden access and partial sea views

Wellness Centre: Part Spa and part gym this enormous wellness center has everything that the body needs and the heart desires. Indoor heated swimming pool with multiple lounge chairs. Sauna and Steam Room. Ice Fountain. Spacious changing rooms, WC