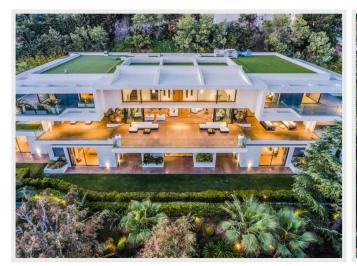

Staff passages flow throughout the villa via hidden hallways and doors so that the guests are not disturbed

Ground Floor: The huge living has a full panoramic view over the sea and leads out onto a spacious terrace which wraps around into the garden. The walls are floor to ceiling glass which retract entirely into the walls for an unparalleled view.

Multiple seating for guests, dining room with table for 12 guests

Hidden kitchen, living room equally open into the garden

Guest bathroom

The garden is gorgeously manicured with lounge furniture and fire pit.

Outdoor kitchen with bar and professional BBQ

Upper Level: Master Bedroom

Huge walk in wardrobe

Spacious bathroom with double sink, "floating bath tub", Italian shower and WC, TV, large terrace with sea views