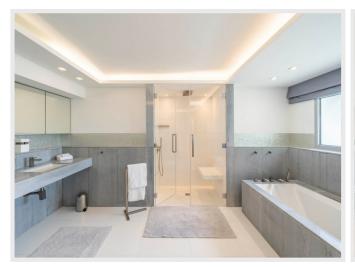

Outdoor kitchen with bar and professional BBQ

Upper Level: Master Bedroom

Huge walk in wardrobe

Spacious bathroom with double sink, "floating bath tub", Italian shower and WC, TV, large terrace with sea views

Additional wardrobe space

Guest bedroom 1 : King size bed, large bathroom with bath tub, WC, TV, large wardrobes, sea View

Guest Bedroom 2 : King size bed, spacious bathroom with shower, large wardrobes, terrace and sea views