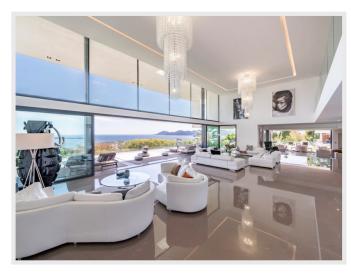

Staff passages flow throughout the villa via hidden hallways and doors so that the guests are not disturbed

Ground Floor: The huge living has a full panoramic view over the sea and leads out onto a spacious terrace which wraps around into the garden. The walls are floor to ceiling glass which retract entirely into the walls for an unparalleled view.

Multiple seating for guests, dining room with table for 12 guests

Hidden kitchen, living room equally open into the garden

Guest bathroom

The garden is gorgeously manicured with lounge furniture and fire pit.

Living Room / Library

Multiple sofas and seating area, fire pace, access to the garden on the pool side of the property.

Garden - Pool side.

Stunning, heated infinity pool, multiple sun loungers, relaxing corner, dining table with 12 seats