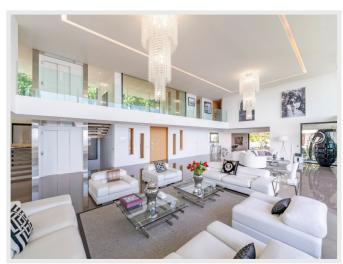

Multiple seating for guests, dining room with table for 12 guests

Hidden kitchen, living room equally open into the garden

Guest bathroom

The garden is gorgeously manicured with lounge furniture and fire pit.

Living Room / Library

Multiple sofas and seating area, fire pace, access to the garden on the pool side of the property.

Garden - Pool side.

Stunning, heated infinity pool, multiple sun loungers, relaxing corner, dining table with 12 seats