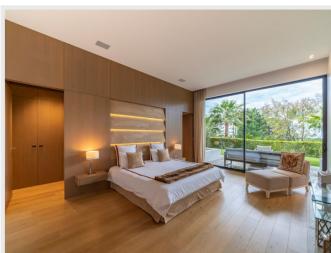

Outdoor kitchen with bar and professional BBQ

Upper Level: Master Bedroom

Huge walk in wardrobe

Spacious bathroom with double sink, "floating bath tub", Italian shower and WC, TV, large terrace with sea views