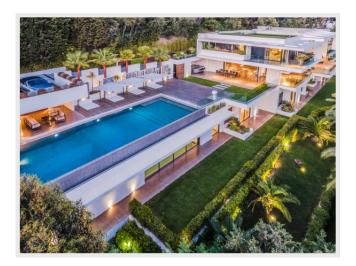

Rental villa Cannes Price on demand

South

This 8 bedroom villa is the perfect blend of style and class, nestled into the hillside of Cannes with panoramic views over the sea, city, and islands this property is truly a once-in-a-lifetime experience.

Newly built and in perfect condition the property has everything that even the most discerning guest could desire, from its spacious bedrooms, full spa, professional-grade Cinema, and gorgeous gardens - this is more than a villa, its an experience.

The villa itself is 1,400m2 of living space with 3500m2 of gardens.

General Amenities:

On-site quardian, housekeeping 8h/day

Elevators (both for clients and staff), streaming music throughout the property, high Speed internet, satellite TV and Apple TV

Living Room / Library

Multiple sofas and seating area, fire pace, access to the garden on the pool side of the property.

Garden - Pool side.

Stunning, heated infinity pool, multiple sun loungers, relaxing corner, dining table with 12 seats