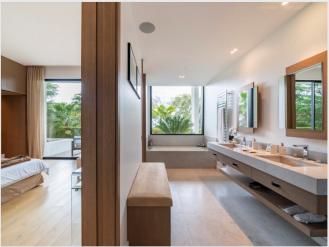

Outdoor kitchen with bar and professional BBQ

Upper Level: Master Bedroom

Huge walk in wardrobe

Spacious bathroom with double sink, "floating bath tub", Italian shower and WC, TV, large terrace with sea views

Additional wardrobe space

Guest bedroom 1 : King size bed, large bathroom with bath tub, WC, TV, large wardrobes, sea View

Guest Bedroom 2 : King size bed, spacious bathroom with shower, large wardrobes, terrace and sea views