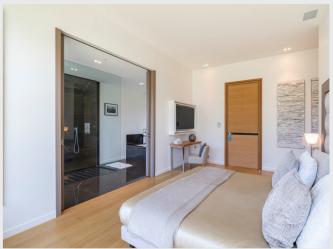

Outdoor kitchen with bar and professional BBQ

Upper Level: Master Bedroom

Huge walk in wardrobe

Spacious bathroom with double sink, "floating bath tub", Italian shower and WC, TV, large terrace with sea views