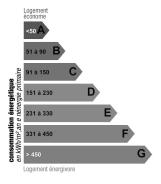

Swimming-pool       | Oui     |
| Number of persons      | 16           | Heating type        | -       |
| Gadren surface         | 3500 sqm     | Air conditioning    | Oui     |
| Year of construction   | 2018         | Internet            | Oui     |
| Number of bedrooms     | 8            | Alarm               | Oui     |
| Number of double bed   | 8            | Safety box          | Oui     |
| Number of simple bed   | -            | Garage              | Oui     |
| Number of bathrooms    | 8            | Parking             | Oui     |
| Number of shower-rooms | -            | Dependences         | Non     |
| Floor                  | 3            | Distance to the sea | 3000 m  |
| Nimber of floors       | 3            |                     |         |

## **Energy consumption**



Unit: kWhEP/sqm.year

## 

Unit: kgeqCO2/sqm.year

## **Photos**