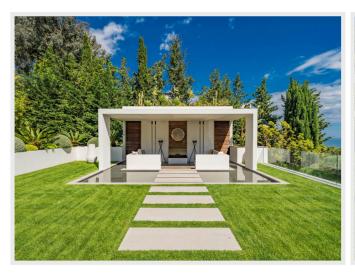

Multiple seating for guests, dining room with table for 12 guests

Hidden kitchen, living room equally open into the garden

Guest bathroom

The garden is gorgeously manicured with lounge furniture and fire pit.

Private Massage Center with 2 massage tables and Jacuzzi, cross Trainer, Running Machine, Spinning/Exercise Bike, Free Weights and Multi-Gym, TV

Garden Acces:

Wine Cellar

At the foot of the staff passages lies the professionally equipped kitchen ready to cater for any dinner or event with dumb-waiter linked to the dining room