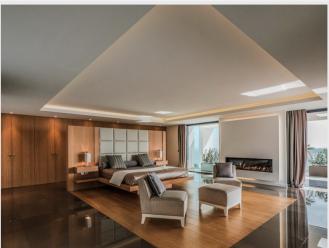

Outdoor kitchen with bar and professional BBQ

Upper Level: Master Bedroom

Huge walk in wardrobe

Spacious bathroom with double sink, "floating bath tub", Italian shower and WC, TV, large terrace with sea views

Additional wardrobe space

Guest bedroom 1 : King size bed, large bathroom with bath tub, WC, TV, large wardrobes, sea View

Guest Bedroom 2 : King size bed, spacious bathroom with shower, large wardrobes, terrace and sea views