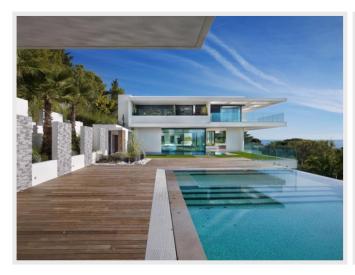

Staff passages flow throughout the villa via hidden hallways and doors so that the guests are not disturbed

Ground Floor: The huge living has a full panoramic view over the sea and leads out onto a spacious terrace which wraps around into the garden. The walls are floor to ceiling glass which retract entirely into the walls for an unparalleled view.

Living Room / Library

Multiple sofas and seating area, fire pace, access to the garden on the pool side of the property.

Garden - Pool side.

Stunning, heated infinity pool, multiple sun loungers, relaxing corner, dining table with 12 seats