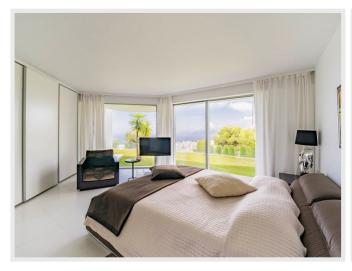

Additional wardrobe space

Guest bedroom 1 : King size bed, large bathroom with bath tub, WC, TV, large wardrobes, sea View

Guest Bedroom 2 : King size bed, spacious bathroom with shower, large wardrobes, terrace and sea views