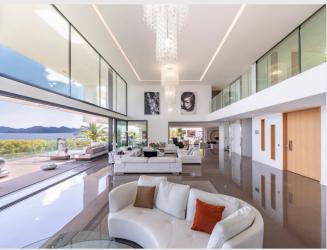

Staff passages flow throughout the villa via hidden hallways and doors so that the guests are not disturbed

Ground Floor: The huge living has a full panoramic view over the sea and leads out onto a spacious terrace which wraps around into the garden. The walls are floor to ceiling glass which retract entirely into the walls for an unparalleled view.

Multiple seating for guests, dining room with table for 12 guests

Hidden kitchen, living room equally open into the garden

Guest bathroom

The garden is gorgeously manicured with lounge furniture and fire pit.

Living Room / Library

Multiple sofas and seating area, fire pace, access to the garden on the pool side of the property.

Garden - Pool side.

Stunning, heated infinity pool, multiple sun loungers, relaxing corner, dining table with 12 seats