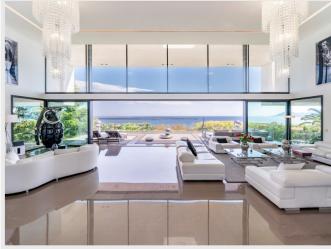

Staff passages flow throughout the villa via hidden hallways and doors so that the guests are not disturbed

Ground Floor: The huge living has a full panoramic view over the sea and leads out onto a spacious terrace which wraps around into the garden. The walls are floor to ceiling glass which retract entirely into the walls for an unparalleled view.

Multiple seating for guests, dining room with table for 12 guests

Hidden kitchen, living room equally open into the garden

Guest bathroom

The garden is gorgeously manicured with lounge furniture and fire pit.

Living Room / Library

Multiple sofas and seating area, fire pace, access to the garden on the pool side of the property.

Garden - Pool side.

Stunning, heated infinity pool, multiple sun loungers, relaxing corner, dining table with 12 seats