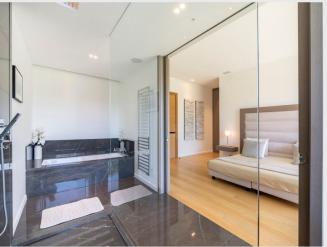

Outdoor kitchen with bar and professional BBQ

Upper Level: Master Bedroom

Huge walk in wardrobe

Spacious bathroom with double sink, "floating bath tub", Italian shower and WC, TV, large terrace with sea views

Additional wardrobe space

Guest bedroom 1 : King size bed, large bathroom with bath tub, WC, TV, large wardrobes, sea View

Guest Bedroom 2 : King size bed, spacious bathroom with shower, large wardrobes, terrace and sea views

Guest Bedroom 3: Corner bedroom with breathtaking sea views, king size bed, large bathroom with shower, terrace, WC, large wardrobes

Lower Level

Guest Bedroom 4: Very spacious bedroom with king size bed, large bathroom with shower and bath tub, WC, ample wardrobe space, garden access and partial sea views

Guest Bedroom 5: Large bedroom with king size bed, stylish bathroom with bath tub, WC, wardrobes, garden access and partial sea views

Guest Bedroom 6: King size bed, TV, spacious bathroom with bath tub, WC, garden access and partial sea views

Guest Bedroom 7: Another very spacious guest bedroom with king size bed, gorgeous bathroom with bath tub, WC, garden access and partial sea views

Wellness Centre: Part Spa and part gym this enormous wellness center has everything that the body needs and the heart desires. Indoor heated swimming pool with multiple lounge chairs. Sauna and Steam Room. Ice Fountain. Spacious changing rooms, WC