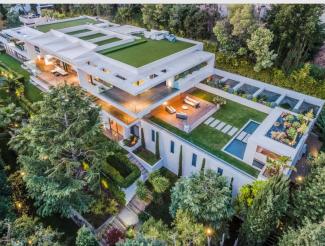

The villa itself is 1,400m2 of living space with 3500m2 of gardens.

General Amenities:

On-site quardian, housekeeping 8h/day

Elevators (both for clients and staff), streaming music throughout the property, high Speed internet, satellite TV and Apple TV

Living Room / Library

Multiple sofas and seating area, fire pace, access to the garden on the pool side of the property.

Garden - Pool side.

Stunning, heated infinity pool, multiple sun loungers, relaxing corner, dining table with 12 seats

Guest Bedroom 7: Another very spacious guest bedroom with king size bed, gorgeous bathroom with bath tub, WC, garden access and partial sea views

Wellness Centre: Part Spa and part gym this enormous wellness center has everything that the body needs and the heart desires. Indoor heated swimming pool with multiple lounge chairs. Sauna and Steam Room. Ice Fountain. Spacious changing rooms, WC