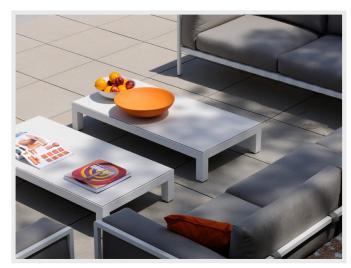

On the ground floor, there are 3 bedrooms each with their own bathroom and access to the garden at the rear of the house. All bedrooms have satellite TV.

The (heated) swimming pool is surrounded by deckchairs and lounge furniture. Under the covered terrace you will find a large dining table.