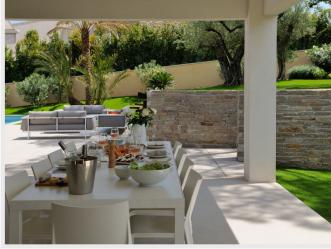

On the ground floor, there are 3 bedrooms each with their own bathroom and access to the garden at the rear of the house. All bedrooms have satellite TV.

The (heated) swimming pool is surrounded by deckchairs and lounge furniture. Under the covered terrace you will find a large dining table.