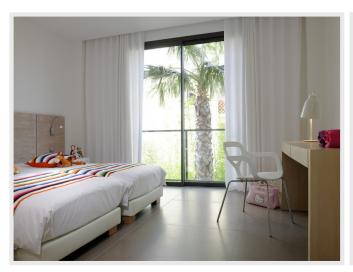

The master bedroom opens onto the swimming pool and consists of a large dressing room, a bathroom with bath and shower and a toilet. A second bedroom with its bathroom and toilet overlooks the garden.

On the ground floor, there are 3 bedrooms each with their own bathroom and access to the garden at the rear of the house. All bedrooms have satellite TV.

The (heated) swimming pool is surrounded by deckchairs and lounge furniture. Under the covered terrace you will find a large dining table.