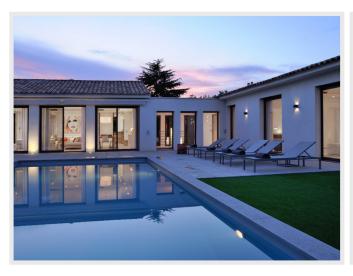

### Price on demand

Contemporary style villa with private pool, a few steps from downtown

Superb contemporary villa perfectly located at 2 minutes walking from Place des Lices!

The luxury villa consists of an entrance hall, a well-equipped kitchen, a large living room with dining area opening onto the terrace and the swimming pool.

On the ground floor, there are 3 bedrooms each with their own bathroom and access to the garden at the rear of the house. All bedrooms have satellite TV.

The (heated) swimming pool is surrounded by deckchairs and lounge furniture. Under the covered terrace you will find a large dining table.