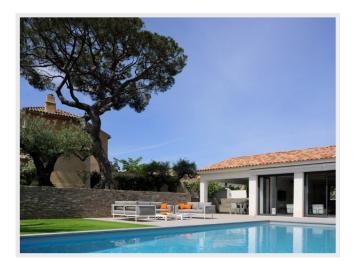

### Price on demand

Contemporary style villa with private pool, a few steps from downtown

Superb contemporary villa perfectly located at 2 minutes walking from Place des Lices!

The luxury villa consists of an entrance hall, a well-equipped kitchen, a large living room with dining area opening onto the terrace and the swimming pool.

On the ground floor, there are 3 bedrooms each with their own bathroom and access to the garden at the rear of the house. All bedrooms have satellite TV.

The (heated) swimming pool is surrounded by deckchairs and lounge furniture. Under the covered terrace you will find a large dining table.