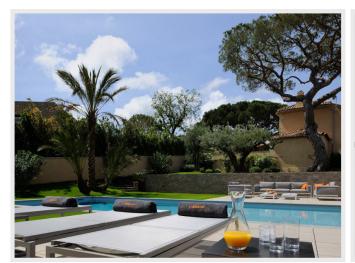

On the ground floor, there are 3 bedrooms each with their own bathroom and access to the garden at the rear of the house. All bedrooms have satellite TV.

The (heated) swimming pool is surrounded by deckchairs and lounge furniture. Under the covered terrace you will find a large dining table.