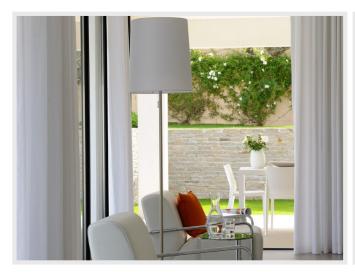

On the ground floor, there are 3 bedrooms each with their own bathroom and access to the garden at the rear of the house. All bedrooms have satellite TV.

The (heated) swimming pool is surrounded by deckchairs and lounge furniture. Under the covered terrace you will find a large dining table.