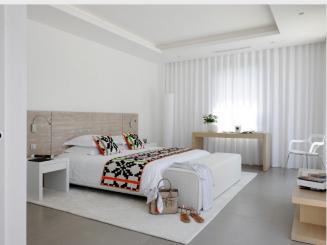

The master bedroom opens onto the swimming pool and consists of a large dressing room, a bathroom with bath and shower and a toilet. A second bedroom with its bathroom and toilet overlooks the garden.

On the ground floor, there are 3 bedrooms each with their own bathroom and access to the garden at the rear of the house. All bedrooms have satellite TV.

The (heated) swimming pool is surrounded by deckchairs and lounge furniture. Under the covered terrace you will find a large dining table.