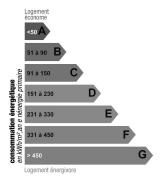

outh            |
|----------------------|----------|------------------|------------------|
| Living surface       | 325 sqm  | Swimming-pool    | Oui              |
| Number of persons    | 10       | Heating type     | air conditioning |
| Gadren surface       | 1660 sqm | Air conditioning | Oui              |
| Year of construction | -        | Internet         | Oui              |
| Number of bedrooms   | 5        | Alarm            | Oui              |
| Number of double bed | -        | Safety box       | Non              |
| Number of simple bed | -        | Garage           | Oui              |
| Number of bathrooms  | 5        | Parking          | Oui              |

Number of shower-rooms - Dependences Non

Floor - Distance to the sea -

Nimber of floors 2

# Energy consumption



Unit: kWhEP/sqm.year



Unit: kgeqCO2/sqm.year

# **Photos**