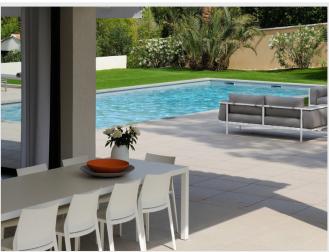

### Price on demand

Contemporary style villa with private pool, a few steps from downtown

Superb contemporary villa perfectly located at 2 minutes walking from Place des Lices!

The luxury villa consists of an entrance hall, a well-equipped kitchen, a large living room with dining area opening onto the terrace and the swimming pool.

On the ground floor, there are 3 bedrooms each with their own bathroom and access to the garden at the rear of the house. All bedrooms have satellite TV.

The (heated) swimming pool is surrounded by deckchairs and lounge furniture. Under the covered terrace you will find a large dining table.

#### Detail

| House style          | Modern   | Orientation      | South            |
|----------------------|----------|------------------|------------------|
| Living surface       | 325 sqm  | Swimming-pool    | Oui              |
| Number of persons    | 10       | Heating type     | air conditioning |
| Gadren surface       | 1660 sqm | Air conditioning | Oui              |
| Year of construction | -        | Internet         | Oui              |
| Number of bedrooms   | 5        | Alarm            | Oui              |
| Number of double bed | -        | Safety box       | Non              |
| Number of simple bed | -        | Garage           | Oui              |
| Number of bathrooms  | 5        | Parking          | Oui              |