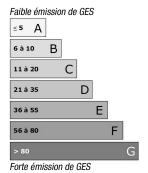

-----------------|----------|------------------|------------------|
| Living surface       | 325 sqm  | Swimming-pool    | Oui              |
| Number of persons    | 10       | Heating type     | air conditioning |
| Gadren surface       | 1660 sqm | Air conditioning | Oui              |
| Year of construction | -        | Internet         | Oui              |
| Number of bedrooms   | 5        | Alarm            | Oui              |
| Number of double bed | -        | Safety box       | Non              |
| Number of simple bed | -        | Garage           | Oui              |
| Number of bathrooms  | 5        | Parking          | Oui              |

Number of shower-rooms - Dependences Non

Floor - Distance to the sea -

Nimber of floors 2

# Energy consumption



Unit: kWhEP/sqm.year



Unit: kgeqCO2/sqm.year

# **Photos**