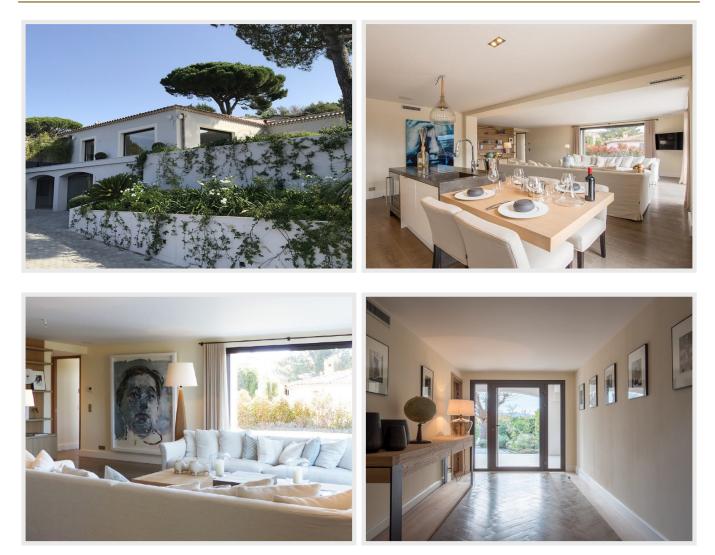

| 8          | Heating type     | air conditioning |
| Gadren surface       | 800 sqm    | Air conditioning | Oui              |
| Year of construction | -          | Internet         | Oui              |
| Number of bedrooms   | 4          | Alarm            | Non              |
| Number of double bed | -          | Safety box       | Non              |



## Price on demand

| Number of simple bed   | - | Garage              | Oui |
|------------------------|---|---------------------|-----|
| Number of bathrooms    | 4 | Parking             | Oui |
| Number of shower-rooms | - | Dependences         | Non |
| Floor                  | - | Distance to the sea | -   |
| Nimber of floors       | 2 |                     |     |

# Energy consumption





Unit : kgeqCO2/sqm.year

# Photos