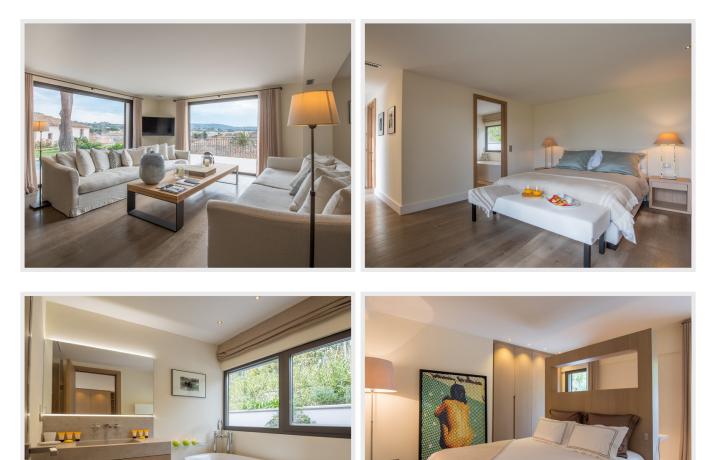

The 2 levels villa consists of:

Ground floor: entrance hall, cellar, laundry and double bedroom with bathroom and toilet.

First floor:

Large living room with sliding doors opening onto the (covered) terraces, open kitchen with dining bar. 3 double bedrooms, each with bathroom and television and access to a patio.