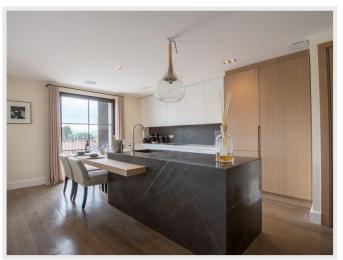

The 2 levels villa consists of:

Ground floor: entrance hall, cellar, laundry and double bedroom with bathroom and toilet.

First floor:

Large living room with sliding doors opening onto the (covered) terraces, open kitchen with dining bar. 3 double bedrooms, each with bathroom and television and access to a patio.

Outside you will find the pool (6mx3m) with comfortable sun loungers, dining table under the covered terrace.

Further amenities include:

- Wifi internet
- Air conditioning
- Pool
- Garage and ample parking