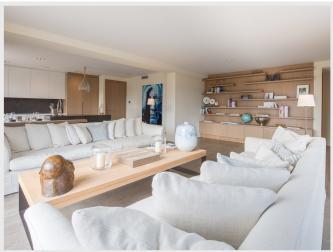

The 2 levels villa consists of:

Ground floor: entrance hall, cellar, laundry and double bedroom with bathroom and toilet.

First floor:

Large living room with sliding doors opening onto the (covered) terraces, open kitchen with dining bar. 3 double bedrooms, each with bathroom and television and access to a patio.