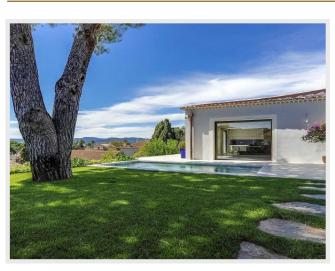

# Recently renovted property with private pool, 100 m from the downtown and la place des lices

Lovely town house, completely renovated with luxury materials and perfectly located at 100m from Place des Lices. You have a beautiful view over the village and even a small sea view.

The 2 levels villa consists of:

Ground floor: entrance hall, cellar, laundry and double bedroom with bathroom and toilet.

First floor:

Large living room with sliding doors opening onto the (covered) terraces, open kitchen with dining bar. 3 double bedrooms, each with bathroom and television and access to a patio.

Outside you will find the pool (6mx3m) with comfortable sun loungers, dining table under the covered terrace.

Further amenities include:

- Wifi internet
- Air conditioning
- Pool
- Garage and ample parking

A perfect location if you are looking for a place at walking distance to Place des Lices, Byblos and the harbor of Saint Tropez!