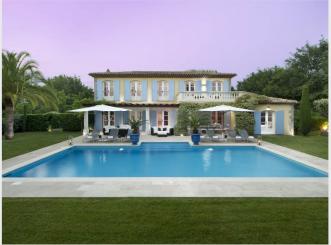

### Price on demand

6 bedroom villa with private pool, 5 min drive to Pampelonne

This wonderfully stylish villa of 400 m in a privileged position hidden away among the vineyards yet on the edge of the village of Saint-Tropez and just a five-minute walk to the beach.

There is a stunning living room with fireplace, a fully-equipped kitchen, TV lounge, six bedrooms, five bathrooms, balcony, covered terrace and pool. There is also one-bedroom staff accommodation on site.

Large French doors opening onto the garden/pool area running along the length of the house. Tennis table, American BBQ, Mountain bikes and a heated swimming pool.

Located next to the Gassin, just off the road leading to Nice and the Route des Plages. The Villa is ideally located and is only a 5 minute drive to Pampelonne Bay, Nikki Beach, Bagatelle Beach, Byblos Beach, Loulou, Verde Beach and the famous Club 55.

#### Detail

| House style          | Bastide Provencale | Orientation      | South            |
|----------------------|--------------------|------------------|------------------|
| Living surface       | 400 sqm            | Swimming-pool    | Oui              |
| Number of persons    | 12                 | Heating type     | air conditioning |
| Gadren surface       | 4000 sqm           | Air conditioning | Oui              |
| Year of construction | -                  | Internet         | Oui              |
| Number of bedrooms   | 6                  | Alarm            | Oui              |
| Number of double bed | 4                  | Safety box       | Oui              |