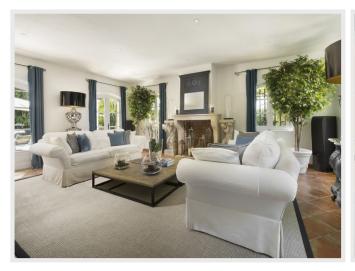

There is a stunning living room with fireplace, a fully-equipped kitchen, TV lounge, six bedrooms, five bathrooms, balcony, covered terrace and pool. There is also one-bedroom staff accommodation on site.

Ground Floor: Large salon, kitchen/dining room (one big open space), guest toilet, 3 en-suite double bedrooms.

Upstairs: the Master Bedroom is en-suite (equipped with Hammam and a Jacuzzi bath); there are two further double bedrooms with a shared family bathroom. Terraces on the 1st floor.