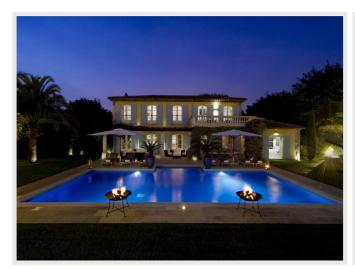

Large French doors opening onto the garden/pool area running along the length of the house. Tennis table, American BBQ, Mountain bikes and a heated swimming pool.

Located next to the Gassin, just off the road leading to Nice and the Route des Plages. The Villa is ideally located and is only a 5 minute drive to Pampelonne Bay, Nikki Beach, Bagatelle Beach, Byblos Beach, Loulou, Verde Beach and the famous Club 55.

## **Photos**

2