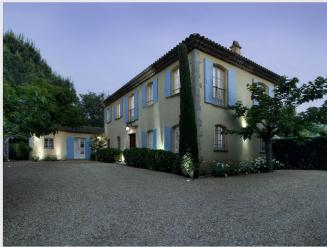

## Rental villa St Tropez

### Price on demand

6 bedroom villa with private pool, 5 min drive to Pampelonne

This wonderfully stylish villa of 400 m in a privileged position hidden away among the vineyards yet on the edge of the village of Saint-Tropez and just a five-minute walk to the beach.

Large French doors opening onto the garden/pool area running along the length of the house. Tennis table, American BBQ, Mountain bikes and a heated swimming pool.

Located next to the Gassin, just off the road leading to Nice and the Route des Plages. The Villa is ideally located and is only a 5 minute drive to Pampelonne Bay, Nikki Beach, Bagatelle Beach, Byblos Beach, Loulou, Verde Beach and the famous Club 55.