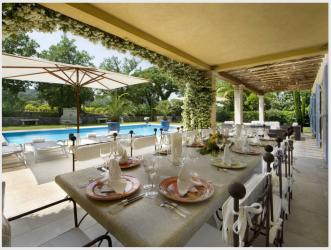

There is a stunning living room with fireplace, a fully-equipped kitchen, TV lounge, six bedrooms, five bathrooms, balcony, covered terrace and pool. There is also one-bedroom staff accommodation on site.

Ground Floor: Large salon, kitchen/dining room (one big open space), guest toilet, 3 en-suite double bedrooms.

Upstairs: the Master Bedroom is en-suite (equipped with Hammam and a Jacuzzi bath); there are two further double bedrooms with a shared family bathroom. Terraces on the 1st floor.

Large French doors opening onto the garden/pool area running along the length of the house. Tennis table, American BBQ, Mountain bikes and a heated swimming pool.

Located next to the Gassin, just off the road leading to Nice and the Route des Plages. The Villa is ideally located and is only a 5 minute drive to Pampelonne Bay, Nikki Beach, Bagatelle Beach, Byblos Beach, Loulou, Verde Beach and the famous Club 55.