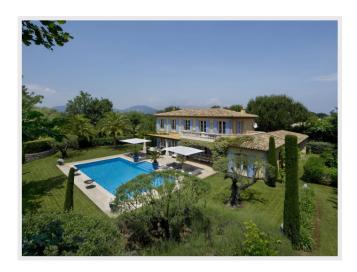

## Rental villa St Tropez

### Price on demand

6 bedroom villa with private pool, 5 min drive to Pampelonne

This wonderfully stylish villa of 400 m in a privileged position hidden away among the vineyards yet on the edge of the village of Saint-Tropez and just a five-minute walk to the beach.

There is a stunning living room with fireplace, a fully-equipped kitchen, TV lounge, six bedrooms, five bathrooms, balcony, covered terrace and pool. There is also one-bedroom staff accommodation on site.

Large French doors opening onto the garden/pool area running along the length of the house. Tennis table, American BBQ, Mountain bikes and a heated swimming pool.

Located next to the Gassin, just off the road leading to Nice and the Route des Plages. The Villa is ideally located and is only a 5 minute drive to Pampelonne Bay, Nikki Beach, Bagatelle Beach, Byblos Beach, Loulou, Verde Beach and the famous Club 55.