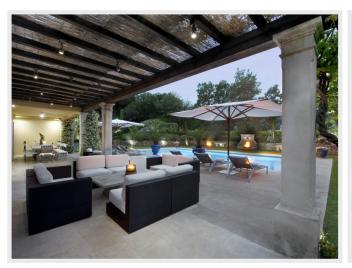

There is a stunning living room with fireplace, a fully-equipped kitchen, TV lounge, six bedrooms, five bathrooms, balcony, covered terrace and pool. There is also one-bedroom staff accommodation on site.

Large French doors opening onto the garden/pool area running along the length of the house. Tennis table, American BBQ, Mountain bikes and a heated swimming pool.

Located next to the Gassin, just off the road leading to Nice and the Route des Plages. The Villa is ideally located and is only a 5 minute drive to Pampelonne Bay, Nikki Beach, Bagatelle Beach, Byblos Beach, Loulou, Verde Beach and the famous Club 55.