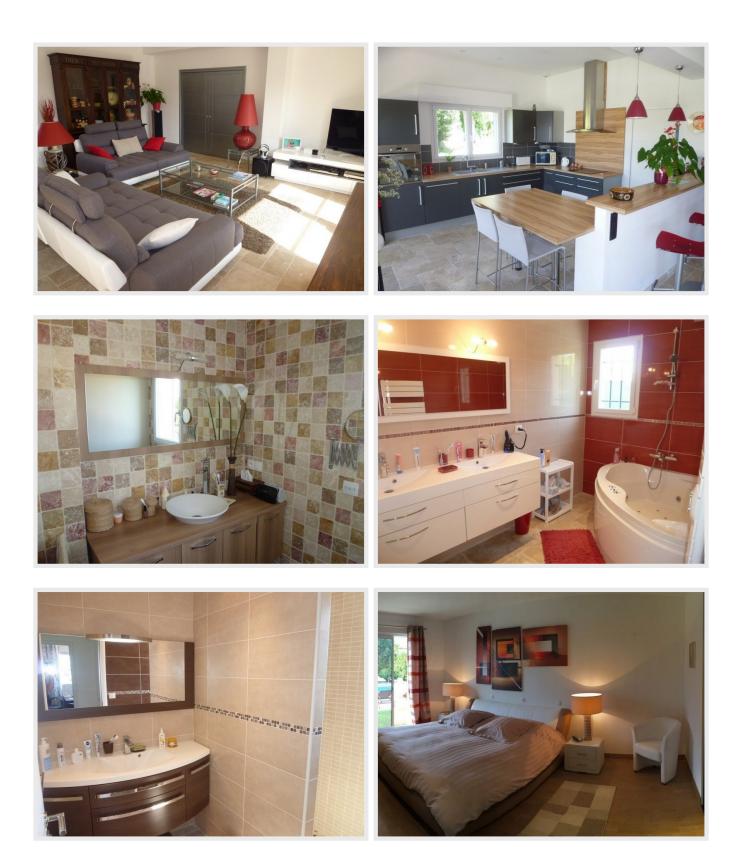

Indoor : 200m2 (2,220 sq ft) living space, a large living / dining room open to a fully equipped American kitchen with a bar. Dining table for 8 pax. Furniture is a mix of antique and modern.

Floor level : 2 double rooms, 1 child room, 2 bathrooms (1 with a Jacuzzi bath, 1 with walk-in shower), 2 closets.

Upstairs : 1 single room with partial sea view, 1 bathroom with walk-in shower, 1 closet, and 1 office.

House equipments : fully automated gates and shutters, free WIFI everywhere, 3 Led TV sets with satellite TV and international channels, HiFi equipment with CD player and Blue ray.

## Photos