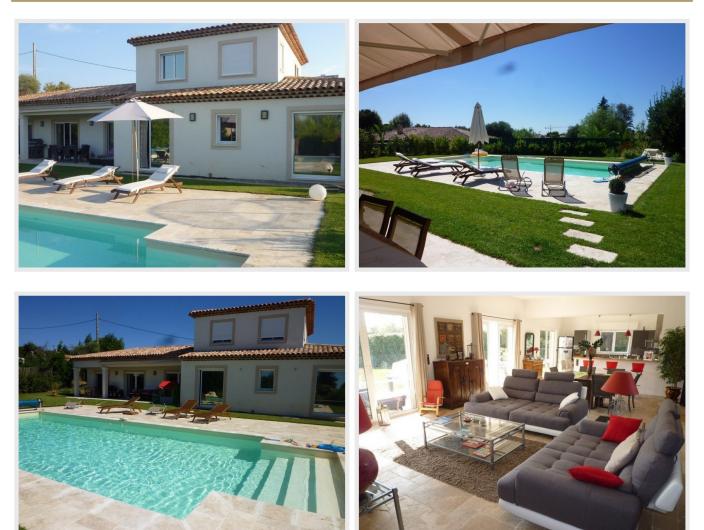

Outdoor : Gated property of 1,650 m2 (18,000 sq ft) with 3-4 car parking spaces, very nice grass and aromatic garden, 10 x 5m swimming pool surrounded by a large solarium, recreational area for kids, fully equipped terrace with 8 seats table, sofa and gas BBQ. 5 sunbeds, 1 umbrella, 1 large electric patio awning.

Indoor : 200m2 (2,220 sq ft) living space, a large living / dining room open to a fully equipped American kitchen with a bar. Dining table for 8 pax. Furniture is a mix of antique and modern.

Floor level : 2 double rooms, 1 child room, 2 bathrooms (1 with a Jacuzzi bath, 1 with walk-in shower), 2 closets.

## Photos