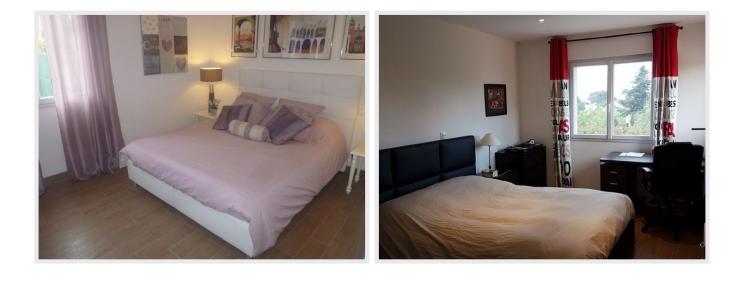

Indoor : 200m2 (2,220 sq ft) living space, a large living / dining room open to a fully equipped American kitchen with a bar. Dining table for 8 pax. Furniture is a mix of antique and modern.

Floor level : 2 double rooms, 1 child room, 2 bathrooms (1 with a Jacuzzi bath, 1 with walk-in shower), 2 closets.

Upstairs : 1 single room with partial sea view, 1 bathroom with walk-in shower, 1 closet, and 1 office.

House equipments : fully automated gates and shutters, free WIFI everywhere, 3 Led TV sets with satellite TV and international channels, HiFi equipment with CD player and Blue ray.

## Photos