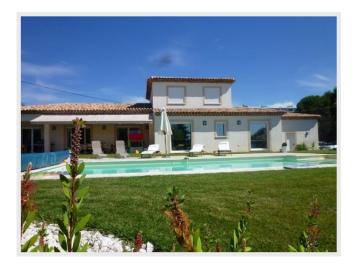

## Price on demand

Modern villa with swimming pool near the sea

Modern and recent Villa (2010), Air conditioning, great location in Juan les Pins with south exposure, only 500m from the sandy beaches (10mn walk), 5 mn drive to highway / city center / Antibes, 10mn drive to Cannes.

Outdoor : Gated property of 1,650 m2 (18,000 sq ft) with 3-4 car parking spaces, very nice grass and aromatic garden, 10 x 5m swimming pool surrounded by a large solarium, recreational area for kids, fully equipped terrace with 8 seats table, sofa and gas BBQ. 5 sunbeds, 1 umbrella, 1 large electric patio awning.

Indoor : 200m2 (2,220 sq ft) living space, a large living / dining room open to a fully equipped American kitchen with a bar. Dining table for 8 pax. Furniture is a mix of antique and modern.

Floor level : 2 double rooms, 1 child room, 2 bathrooms (1 with a Jacuzzi bath, 1 with walk-in shower), 2 closets.