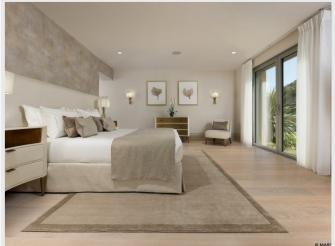

#### VILLA HIGHLIGHTS:

- 8 Bedrooms, including 1 Master suite with two bathrooms
- 6 Additional bedrooms
- 1 Guest suite featuring a bedroom, salon, kitchenette & bathroom
- Guest cloakroom
- Designer kitchen
- Elegant salon and dining room
- Pool terrace with a summer kitchen, bar, lounge & dining area
- 20m swimming pool
- Fitness area with a fully equipped gym
- Laundry facilities

#### FURTHER INFORMATION:

- Villa surface area: 460 m2
- Landscaped gardens: 8000 m2

Exquisitely designed in collaboration with renowned interior designers, the villa showcases top-quality finishes, including stone, marble, parquet, and designer bathroom suites. The fully equipped Bulthaup kitchen, bespoke furniture, made-to-measure soft furnishings, and a curated collection of fine and decorative art elevate the living experience within this luxurious haven.