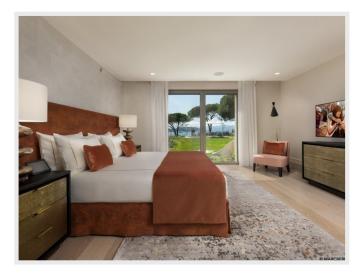

#### VILLA HIGHLIGHTS:

- 8 Bedrooms, including 1 Master suite with two bathrooms
- 6 Additional bedrooms
- 1 Guest suite featuring a bedroom, salon, kitchenette & bathroom
- Guest cloakroom
- Designer kitchen
- Elegant salon and dining room
- Pool terrace with a summer kitchen, bar, lounge & dining area
- 20m swimming pool
- Fitness area with a fully equipped gym
- Laundry facilities

#### FURTHER INFORMATION:

- Villa surface area: 460 m2
- Landscaped gardens: 8000 m2

Exquisitely designed in collaboration with renowned interior designers, the villa showcases top-quality finishes, including stone, marble, parquet, and designer bathroom suites. The fully equipped Bulthaup kitchen, bespoke furniture, made-to-measure soft furnishings, and a curated collection of fine and decorative art elevate the living experience within this luxurious haven.