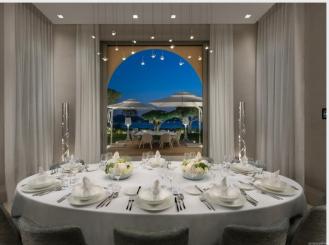

#### VILLA HIGHLIGHTS:

- 8 Bedrooms, including 1 Master suite with two bathrooms
- 6 Additional bedrooms
- 1 Guest suite featuring a bedroom, salon, kitchenette & bathroom
- Guest cloakroom
- Designer kitchen
- Elegant salon and dining room
- Pool terrace with a summer kitchen, bar, lounge & dining area
- 20m swimming pool
- Fitness area with a fully equipped gym
- Laundry facilities