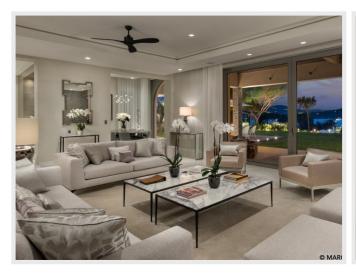

#### FURTHER INFORMATION:

- Villa surface area: 460 m2
- Landscaped gardens: 8000 m2

Exquisitely designed in collaboration with renowned interior designers, the villa showcases top-quality finishes, including stone, marble, parquet, and designer bathroom suites. The fully equipped Bulthaup kitchen, bespoke furniture, made-to-measure soft furnishings, and a curated collection of fine and decorative art elevate the living experience within this luxurious haven.