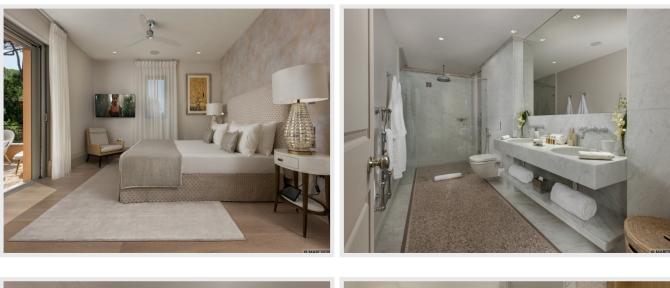

#### VILLA HIGHLIGHTS:

- 8 Bedrooms, including 1 Master suite with two bathrooms
- 6 Additional bedrooms
- 1 Guest suite featuring a bedroom, salon, kitchenette & bathroom
- Guest cloakroom
- Designer kitchen
- Elegant salon and dining room
- Pool terrace with a summer kitchen, bar, lounge & dining area
- 20m swimming pool
- Fitness area with a fully equipped gym
- Laundry facilities

#### FURTHER INFORMATION:

- Villa surface area: 460 m2
- Landscaped gardens: 8000 m2

Exquisitely designed in collaboration with renowned interior designers, the villa showcases top-quality finishes, including stone, marble, parquet, and designer bathroom suites. The fully equipped Bulthaup kitchen, bespoke furniture, made-to-measure soft furnishings, and a curated collection of fine and decorative art elevate the living experience within this luxurious haven.