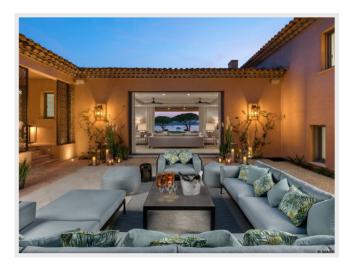

#### VILLA HIGHLIGHTS:

- 8 Bedrooms, including 1 Master suite with two bathrooms
- 6 Additional bedrooms
- 1 Guest suite featuring a bedroom, salon, kitchenette & bathroom
- Guest cloakroom
- Designer kitchen
- Elegant salon and dining room
- Pool terrace with a summer kitchen, bar, lounge & dining area
- 20m swimming pool
- Fitness area with a fully equipped gym
- Laundry facilities

- Landscaped gardens
- Direct access to the sea

#### FURTHER INFORMATION:

- Villa surface area: 460 m2
- Landscaped gardens: 8000 m2

Exquisitely designed in collaboration with renowned interior designers, the villa showcases top-quality finishes, including stone, marble, parquet, and designer bathroom suites. The fully equipped Bulthaup kitchen, bespoke furniture, made-to-measure soft furnishings, and a curated collection of fine and decorative art elevate the living experience within this luxurious haven.