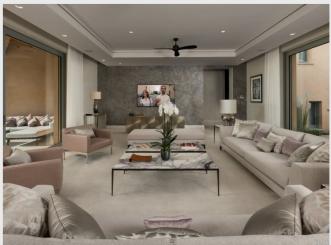

#### FURTHER INFORMATION:

- Villa surface area: 460 m2
- Landscaped gardens: 8000 m2

Exquisitely designed in collaboration with renowned interior designers, the villa showcases top-quality finishes, including stone, marble, parquet, and designer bathroom suites. The fully equipped Bulthaup kitchen, bespoke furniture, made-to-measure soft furnishings, and a curated collection of fine and decorative art elevate the living experience within this luxurious haven.