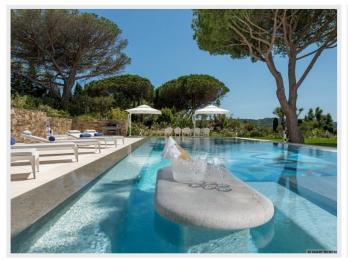

#### VILLA HIGHLIGHTS:

- 8 Bedrooms, including 1 Master suite with two bathrooms
- 6 Additional bedrooms
- 1 Guest suite featuring a bedroom, salon, kitchenette & bathroom
- Guest cloakroom
- Designer kitchen
- Elegant salon and dining room
- Pool terrace with a summer kitchen, bar, lounge & dining area
- 20m swimming pool
- Fitness area with a fully equipped gym
- Laundry facilities

- Landscaped gardens
- Direct access to the sea