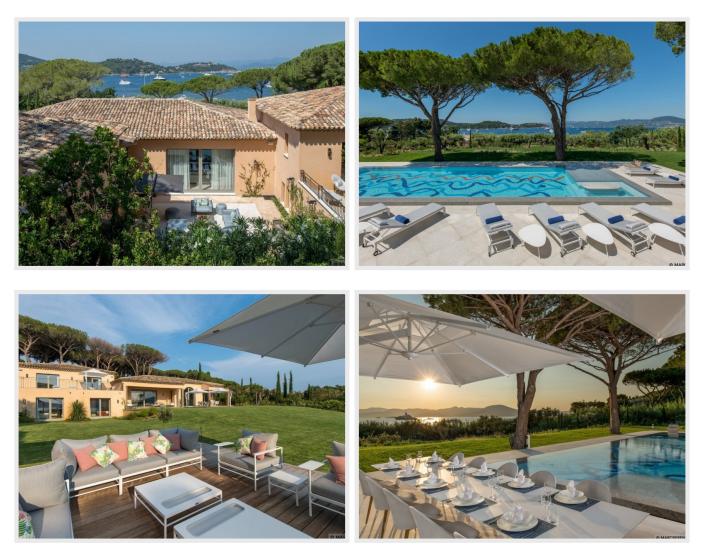

Within a leisurely stroll from the villa lies the enchanting Baie de Canebier, a picturesque bay offering powdery sands and the calming presence of umbrella pines—a perfect spot to moor your boat. Despite its secluded setting, Villa Canoubwest is conveniently less than a 10-minute drive from the vibrant heart of St-Tropez, where the atmospheric Vieux Port is adorned with gleaming yachts, lively cafes spill onto cobbled streets, and the charm of the French Riviera unfolds.

#### VILLA HIGHLIGHTS:

- 8 Bedrooms, including 1 Master suite with two bathrooms
- 6 Additional bedrooms
- 1 Guest suite featuring a bedroom, salon, kitchenette & bathroom
- Guest cloakroom
- Designer kitchen
- Elegant salon and dining room
- Pool terrace with a summer kitchen, bar, lounge & dining area
- 20m swimming pool
- Fitness area with a fully equipped gym
- Laundry facilities

- Landscaped gardens
- Direct access to the sea