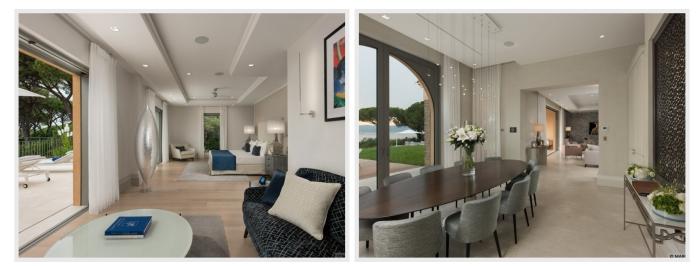

#### VILLA HIGHLIGHTS:

- 8 Bedrooms, including 1 Master suite with two bathrooms
- 6 Additional bedrooms
- 1 Guest suite featuring a bedroom, salon, kitchenette & bathroom
- Guest cloakroom
- Designer kitchen
- Elegant salon and dining room
- Pool terrace with a summer kitchen, bar, lounge & dining area
- 20m swimming pool
- Fitness area with a fully equipped gym
- Laundry facilities

- Landscaped gardens
- Direct access to the sea

#### FURTHER INFORMATION:

- Villa surface area: 460 m2
- Landscaped gardens: 8000 m2

Exquisitely designed in collaboration with renowned interior designers, the villa showcases top-quality finishes, including stone, marble, parquet, and designer bathroom suites. The fully equipped Bulthaup kitchen, bespoke furniture, made-to-measure soft furnishings, and a curated collection of fine and decorative art elevate the living experience within this luxurious haven.