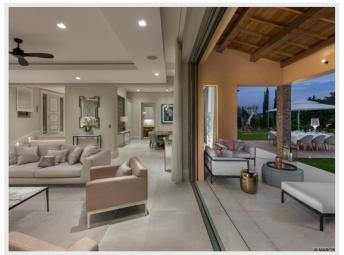

#### VILLA HIGHLIGHTS:

- 8 Bedrooms, including 1 Master suite with two bathrooms
- 6 Additional bedrooms
- 1 Guest suite featuring a bedroom, salon, kitchenette & bathroom
- Guest cloakroom
- Designer kitchen
- Elegant salon and dining room
- Pool terrace with a summer kitchen, bar, lounge & dining area
- 20m swimming pool
- Fitness area with a fully equipped gym
- Laundry facilities

- Landscaped gardens
- Direct access to the sea

#### FURTHER INFORMATION:

- Villa surface area: 460 m2
- Landscaped gardens: 8000 m2

Exquisitely designed in collaboration with renowned interior designers, the villa showcases top-quality finishes, including stone, marble, parquet, and designer bathroom suites. The fully equipped Bulthaup kitchen, bespoke furniture, made-to-measure soft furnishings, and a curated collection of fine and decorative art elevate the living experience within this luxurious haven.