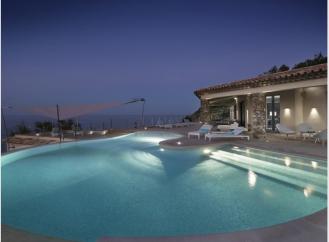

The highlights of the villa include expansive covered terraces offering breathtaking views, a heated infinity pool, beautiful landscaped gardens, and direct access to the sea. For an extra touch of sophistication, the property is equipped with a private helipad and state-of-the-art security systems, ensuring peace of mind for its occupants.

#### Detail

| House style          | Contemporain | Orientation      | East             |
|----------------------|--------------|------------------|------------------|
| Living surface       | 400 sqm      | Swimming-pool    | Oui              |
| Number of persons    | 12           | Heating type     | air conditioning |
| Gadren surface       | 5154 sqm     | Air conditioning | Oui              |
| Year of construction | 2017         | Internet         | Oui              |
| Number of bedrooms   | 6            | Alarm            | Oui              |