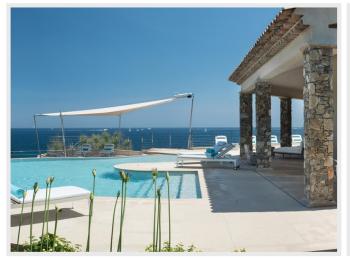

The highlights of the villa include expansive covered terraces offering breathtaking views, a heated infinity pool, beautiful landscaped gardens, and direct access to the sea. For an extra touch of sophistication, the property is equipped with a private helipad and state-of-the-art security systems, ensuring peace of mind for its occupants.

#### Detail

| House style          | Contemporain | Orientation      | East             |
|----------------------|--------------|------------------|------------------|
| Living surface       | 400 sqm      | Swimming-pool    | Oui              |
| Number of persons    | 12           | Heating type     | air conditioning |
| Gadren surface       | 5154 sqm     | Air conditioning | Oui              |
| Year of construction | 2017         | Internet         | Oui              |
| Number of bedrooms   | 6            | Alarm            | Oui              |