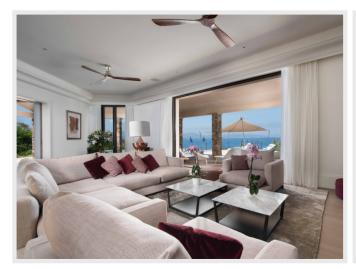

The designer kitchen, elegant lounge, refined dining room, and the fitness area equipped with a modern gym complete the interior space of the villa. Luxurious materials used in the design, bespoke furniture, and carefully selected works of art add an artistic dimension to this unique abode.