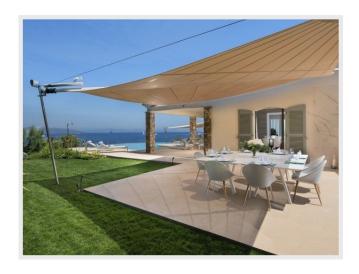

### Price on demand

Magnificent villa completely renovated, located in the famous private domain of the Parcs de St Tropez.

Majestic seaside property in Saint-Tropez, this unique villa is a rare gem offered for seasonal rental. Nestled in the prestigious private domain of Les Parcs, this exceptional residence has been meticulously designed by an internationally acclaimed team of architects and designers.

The highlights of the villa include expansive covered terraces offering breathtaking views, a heated infinity pool, beautiful landscaped gardens, and direct access to the sea. For an extra touch of sophistication, the property is equipped with a private helipad and state-of-the-art security systems, ensuring peace of mind for its occupants.

#### Detail

| House style          | Contemporain | Orientation      | East             |
|----------------------|--------------|------------------|------------------|
| Living surface       | 400 sqm      | Swimming-pool    | Oui              |
| Number of persons    | 12           | Heating type     | air conditioning |
| Gadren surface       | 5154 sqm     | Air conditioning | Oui              |
| Year of construction | 2017         | Internet         | Oui              |
| Number of bedrooms   | 6            | Alarm            | Oui              |