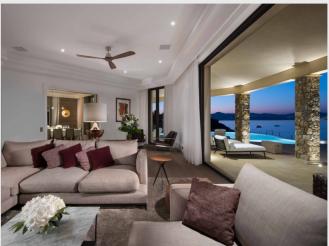

The designer kitchen, elegant lounge, refined dining room, and the fitness area equipped with a modern gym complete the interior space of the villa. Luxurious materials used in the design, bespoke furniture, and carefully selected works of art add an artistic dimension to this unique abode.

The highlights of the villa include expansive covered terraces offering breathtaking views, a heated infinity pool, beautiful landscaped gardens, and direct access to the sea. For an extra touch of sophistication, the property is equipped with a private helipad and state-of-the-art security systems, ensuring peace of mind for its occupants.