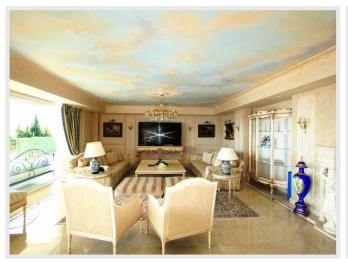

In the main house:

<u>Main floor</u>: entrance with staircase; dining room with sea view and small kitchen; living area with TV and sea view. Guest WC. Huge terrace with garden furiture.

<u>Upper level</u>: Main bedroom with cupboard, terrace, bath, shower, wc, bidet. Sea view.