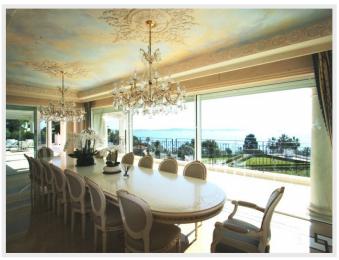

In the main house:

<u>Main floor</u>: entrance with staircase; dining room with sea view and small kitchen; living area with TV and sea view. Guest WC. Huge terrace with garden furiture.

<u>Upper level</u>: Main bedroom with cupboard, terrace, bath, shower, wc, bidet. Sea view.