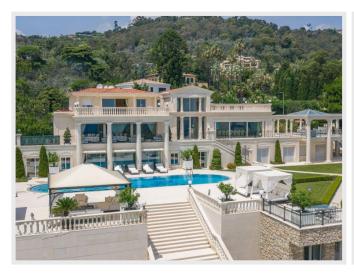

Rental villa Cannes Price on demand

One of a kind property to rent in Cannes

Close to the center of Cannes, this gorgeous villa offers a breathtakting panoramic on the sea, the Lérins Island and the Cap d'Antibes.

All rooms are extended by spacious terraces opened on the nature and the sea. A huge fitness gym, a traditional pool and a saltwater pool, a garage, a caretaker on the spot, beautiful and landscaped gardens of approx. 6500 sqm with a fontaine.

## Detail

| House style            | Neo-provencal | Orientation         | South            |
|------------------------|---------------|---------------------|------------------|
| Living surface         | 1260 sqm      | Swimming-pool       | Oui              |
| Number of persons      | 20            | Heating type        | air conditioning |
| Gadren surface         | 6500 sqm      | Air conditioning    | Oui              |
| Year of construction   | 2016          | Internet            | Oui              |
| Number of bedrooms     | 10            | Alarm               | Oui              |
| Number of double bed   | -             | Safety box          | Oui              |
| Number of simple bed   | -             | Garage              | Oui              |
| Number of bathrooms    | 10            | Parking             | Oui              |
| Number of shower-rooms | -             | Dependences         | Oui              |
| Floor                  | -             | Distance to the sea | 500 m            |
| Nimber of floors       | -             |                     |                  |