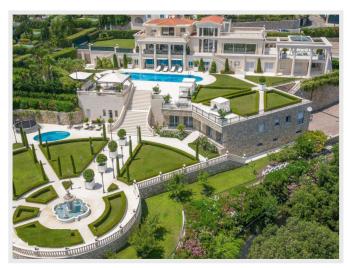

All rooms are extended by spacious terraces opened on the nature and the sea. A huge fitness gym, a traditional pool and a saltwater pool, a garage, a caretaker on the spot, beautiful and landscaped gardens of approx. 6500 sqm with a fontaine.

## Detail

| House style            | Neo-provencal | Orientation         | South            |
|------------------------|---------------|---------------------|------------------|
| Living surface         | 1260 sqm      | Swimming-pool       | Oui              |
| Number of persons      | 20            | Heating type        | air conditioning |
| Gadren surface         | 6500 sqm      | Air conditioning    | Oui              |
| Year of construction   | 2016          | Internet            | Oui              |
| Number of bedrooms     | 10            | Alarm               | Oui              |
| Number of double bed   | -             | Safety box          | Oui              |
| Number of simple bed   | -             | Garage              | Oui              |
| Number of bathrooms    | 10            | Parking             | Oui              |
| Number of shower-rooms | -             | Dependences         | Oui              |
| Floor                  | -             | Distance to the sea | 500 m            |
| Nimber of floors       | -             |                     |                  |