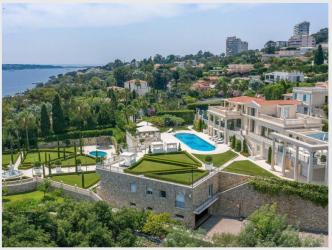

Rental villa Cannes Price on demand

One of a kind property to rent in Cannes

Close to the center of Cannes, this gorgeous villa offers a breathtakting panoramic on the sea, the Lérins Island and the Cap d'Antibes.

All rooms are extended by spacious terraces opened on the nature and the sea. A huge fitness gym, a traditional pool and a saltwater pool, a garage, a caretaker on the spot, beautiful and landscaped gardens of approx. 6500 sqm with a fontaine.

## Detail

| House style            | Neo-provencal | Orientation         | South            |
|------------------------|---------------|---------------------|------------------|
| Living surface         | 1260 sqm      | Swimming-pool       | Oui              |
| Number of persons      | 20            | Heating type        | air conditioning |
| Gadren surface         | 6500 sqm      | Air conditioning    | Oui              |
| Year of construction   | 2016          | Internet            | Oui              |
| Number of bedrooms     | 10            | Alarm               | Oui              |
| Number of double bed   | -             | Safety box          | Oui              |
| Number of simple bed   | -             | Garage              | Oui              |
| Number of bathrooms    | 10            | Parking             | Oui              |
| Number of shower-rooms | -             | Dependences         | Oui              |
| Floor                  | -             | Distance to the sea | 500 m            |
| Nimber of floors       | -             |                     |                  |