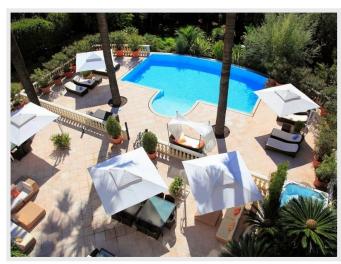

Villa can accomodate 18 guests and in it's 800 square metres of living space offer tranquil elegant space to relax. All of the rooms, 11 bedrooms, 5 principal reception rooms and 2 family rooms, are elegantly furnished with antiques and fully air-conditioned/heated. The Villa has a substantial terrace that can accomodate up to 400 guests. The swimming pool and jacuzzi can be heated to 37c - when temperatures drop in winter they offer all year round swimming.

Villa is located less than a 15 minute walk to the Croissette and Palais du Festival giving quick and easy access to the heart of Cannes and the beach.

Reception Hall, Library, Dining Room, Drawing Room, Pool room, Family Lounge, Playroom and Large Kitchen. 2 Kitchenettes accessed from the Master Bedrooms. 11 Bedrooms, 8 Bathrooms. Air conditioning / Heating throughout, 9 Fireplaces for log fires, High speed internet connection with Wi-Fi access throughout the house, Fully Equipped American Pool Room, 12 x 6 metre secure heated overflow Swimming pool, Jacuzzi, Childrens Cots and High Chairs available, The grounds are fully enclosed and security of access is provided via electronic gates