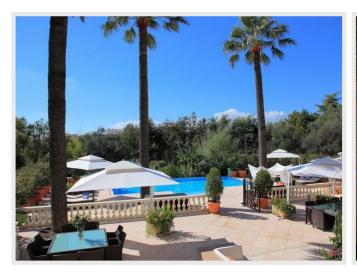

Villa can accomodate 18 guests and in it's 800 square metres of living space offer tranquil elegant space to relax. All of the rooms, 11 bedrooms, 5 principal reception rooms and 2 family rooms, are elegantly furnished with antiques and fully air-conditioned/heated. The Villa has a substantial terrace that can accomodate up to 400 guests. The swimming pool and jacuzzi can be heated to 37c - when temperatures drop in winter they offer all year round swimming.

Villa is located less than a 15 minute walk to the Croissette and Palais du Festival giving quick and easy access to the heart of Cannes and the beach.

Reception Hall, Library, Dining Room, Drawing Room, Pool room, Family Lounge, Playroom and Large Kitchen. 2 Kitchenettes accessed from the Master Bedrooms. 11 Bedrooms, 8 Bathrooms. Air conditioning / Heating throughout, 9 Fireplaces for log fires, High speed internet connection with Wi-Fi access throughout the house, Fully Equipped American Pool Room, 12 x 6 metre secure heated overflow Swimming pool, Jacuzzi, Childrens Cots and High Chairs available, The grounds are fully enclosed and security of access is provided via electronic gates