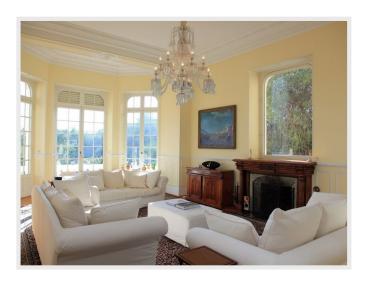

Villa can accomodate 18 guests and in it's 800 square metres of living space offer tranquil elegant space to relax. All of the rooms, 11 bedrooms, 5 principal reception rooms and 2 family rooms, are elegantly furnished with antiques and fully air-conditioned/heated. The Villa has a substantial terrace that can accomodate up to 400 guests. The swimming pool and jacuzzi can be heated to 37c - when temperatures drop in winter they offer all year round swimming.

Villa is located less than a 15 minute walk to the Croissette and Palais du Festival giving quick and easy access to the heart of Cannes and the beach.

Reception Hall, Library, Dining Room, Drawing Room, Pool room, Family Lounge, Playroom and Large Kitchen. 2 Kitchenettes accessed from the Master Bedrooms. 11 Bedrooms, 8 Bathrooms. Air conditioning / Heating throughout, 9 Fireplaces for log fires, High speed internet connection with Wi-Fi access throughout the house, Fully Equipped American Pool Room, 12 x 6 metre secure heated overflow Swimming pool, Jacuzzi, Childrens Cots and High Chairs available, The grounds are fully enclosed and security of access is provided via electronic gates