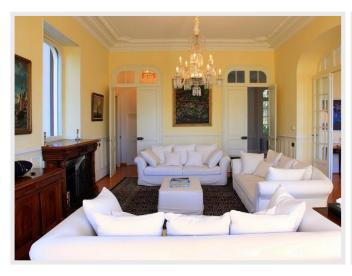

Villa can accomodate 18 guests and in it's 800 square metres of living space offer tranquil elegant space to relax. All of the rooms, 11 bedrooms, 5 principal reception rooms and 2 family rooms, are elegantly furnished with antiques and fully air-conditioned/heated. The Villa has a substantial terrace that can accomodate up to 400 guests. The swimming pool and jacuzzi can be heated to 37c - when temperatures drop in winter they offer all year round swimming.

Villa is located less than a 15 minute walk to the Croissette and Palais du Festival giving quick and easy access to the heart of Cannes and the beach.

Reception Hall, Library, Dining Room, Drawing Room, Pool room, Family Lounge, Playroom and Large Kitchen. 2 Kitchenettes accessed from the Master Bedrooms. 11 Bedrooms, 8 Bathrooms. Air conditioning / Heating throughout, 9 Fireplaces for log fires, High speed internet connection with Wi-Fi access throughout the house, Fully Equipped American Pool Room, 12 x 6 metre secure heated overflow Swimming pool, Jacuzzi, Childrens Cots and High Chairs available, The grounds are fully enclosed and security of access is provided via electronic gates