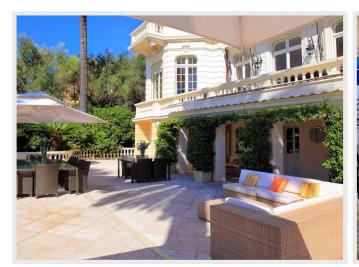

Villa can accomodate 18 guests and in it's 800 square metres of living space offer tranquil elegant space to relax. All of the rooms, 11 bedrooms, 5 principal reception rooms and 2 family rooms, are elegantly furnished with antiques and fully air-conditioned/heated. The Villa has a substantial terrace that can accomodate up to 400 guests. The swimming pool and jacuzzi can be heated to 37c - when temperatures drop in winter they offer all year round swimming.

Villa is located less than a 15 minute walk to the Croissette and Palais du Festival giving quick and easy access to the heart of Cannes and the beach.

Reception Hall, Library, Dining Room, Drawing Room, Pool room, Family Lounge, Playroom and Large Kitchen. 2 Kitchenettes accessed from the Master Bedrooms. 11 Bedrooms, 8 Bathrooms. Air conditioning / Heating throughout, 9 Fireplaces for log fires, High speed internet connection with Wi-Fi access throughout the house, Fully Equipped American Pool Room, 12 x 6 metre secure heated overflow Swimming pool, Jacuzzi, Childrens Cots and High Chairs available, The grounds are fully enclosed and security of access is provided via electronic gates