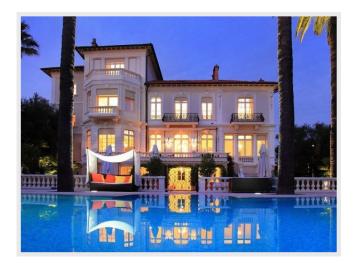

Rental villa Cannes Price on demand

Belle Eopque style villa in Cannes

Exclusive Belle Epoque style villa in the heart of Cannes. The Villa dates back to 1910 and has been fully restored to its orginal opulance with the addition of all the essential modern amenities, making it the perfect destination on the Cote d'Azur for family holidays, corporate off-sites, parties and entertaining.

Villa can accomodate 18 guests and in it's 800 square metres of living space offer tranquil elegant space to relax. All of the rooms, 11 bedrooms, 5 principal reception rooms and 2 family rooms, are elegantly furnished with antiques and fully air-conditioned/heated. The Villa has a substantial terrace that can accomodate up to 400 guests. The swimming pool and jacuzzi can be heated to 37c - when temperatures drop in winter they offer all year round swimming.

Villa is located less than a 15 minute walk to the Croissette and Palais du Festival giving quick and easy access to the heart of Cannes and the beach.

Reception Hall, Library, Dining Room, Drawing Room, Pool room, Family Lounge, Playroom and Large Kitchen. 2 Kitchenettes accessed from the Master Bedrooms. 11 Bedrooms, 8 Bathrooms. Air conditioning / Heating throughout, 9 Fireplaces for log fires, High speed internet connection with Wi-Fi access throughout the house, Fully Equipped American Pool Room, 12 x 6 metre secure heated overflow Swimming pool, Jacuzzi, Childrens Cots and High Chairs available, The grounds are fully enclosed and security of access is provided via electronic gates