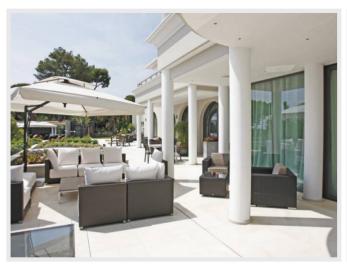

Ground floor:

- Courtyard with double automatic gate

- Living room with fireplace opening onto a terrace with sitting and dining area.

- Dining room seating up to 16 guests, opening onto a terrace

- Beautiful kitchen with professional equipment and wine cellar opening onto the garden and a terrace.