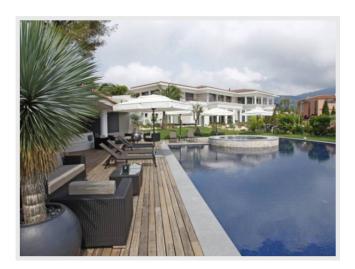

### Price on demand

One of a kind property to rent on St Jean Cap Ferrat

Within 10 kilometers from Nice and Monaco, this magnificent property is located in Saint Jean Cap Ferrat enjoying exceptional sea views. This unique villa built on 3 levels, served by an elevator, can accommodate up to 16 guests with 8 en-suite bedrooms. The large master bedroom offers an exceptional sea view along the coast from Eze to Monaco and Italy. Comfortable and sophisticated, this air-conditioned property has been decorated in a refined contemporary style. All finishes are to the highest standard with high end and luxury fixtures and facilities including an elevator serving all floors, home cinema room, hammam, sauna, gym, and a garage for 7 cars with car wash area... A beautiful level garden with a variety of trees leads to the heated pool (20 meters) with Jacuzzi and fully equipped pool house

The large level garden with a variety of trees leads to the outdoor large heated swimming pool (20 meters) and the Jacuzzi. The pool is adapted for physically handicapped persons.

Pool-house with fully equipped kitchen, shower room and sitting areas.