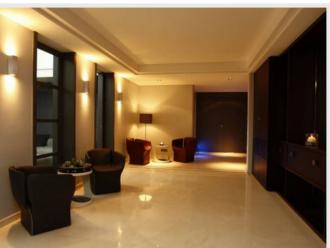

Ground floor:

- Courtyard with double automatic gate

- Living room with fireplace opening onto a terrace with sitting and dining area.

- Dining room seating up to 16 guests, opening onto a terrace

- Beautiful kitchen with professional equipment and wine cellar opening onto the garden and a terrace.

- Guest toilet.

- 6 bedrooms (5 double bedrooms and 1 twin) with en-suite bathrooms ( 5 shower rooms and 1 bathroom). Two of these bedrooms have an independent access.