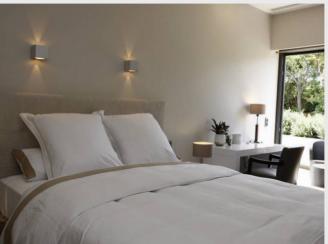

#### First floor:

-Master bedroom with private terrace offering sumptuous sea views towards St-Hospice and of the coast from Eze to Monaco and Italy. This bedroom consists of double dressing rooms, a sitting area, a large master bathroom with Jacuzzi bathtub/ shower and TV which opens onto a private terrace.

- Comfortable office with printer (fax, scan, print) opening onto a terrace

- 1 double bedroom with en-suite shower room and dressing room opening onto a terrace which overlooks the village and harbor of St-Jean-Cap-Ferrat.