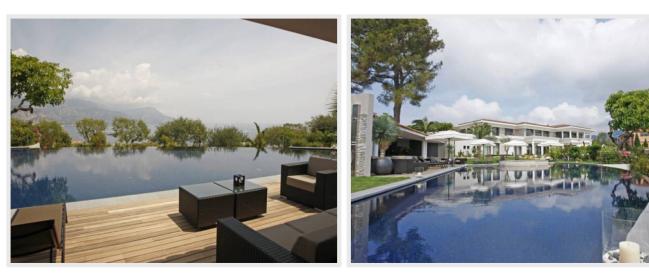

The large level garden with a variety of trees leads to the outdoor large heated swimming pool (20 meters) and the Jacuzzi. The pool is adapted for physically handicapped persons.

Pool-house with fully equipped kitchen, shower room and sitting areas.