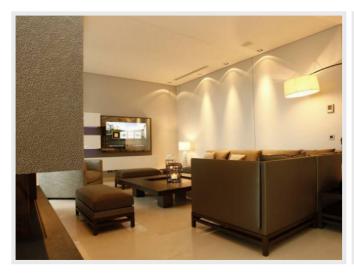

Ground floor:

- Courtyard with double automatic gate

- Living room with fireplace opening onto a terrace with sitting and dining area.

- Dining room seating up to 16 guests, opening onto a terrace

- Beautiful kitchen with professional equipment and wine cellar opening onto the garden and a terrace.