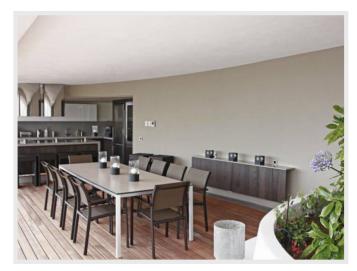

Ground floor:

- Courtyard with double automatic gate

- Living room with fireplace opening onto a terrace with sitting and dining area.

- Dining room seating up to 16 guests, opening onto a terrace

- Beautiful kitchen with professional equipment and wine cellar opening onto the garden and a terrace.