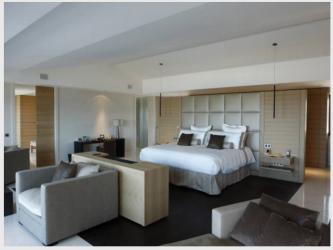

#### First floor:

-Master bedroom with private terrace offering sumptuous sea views towards St-Hospice and of the coast from Eze to Monaco and Italy. This bedroom consists of double dressing rooms, a sitting area, a large master bathroom with Jacuzzi bathtub/ shower and TV which opens onto a private terrace.