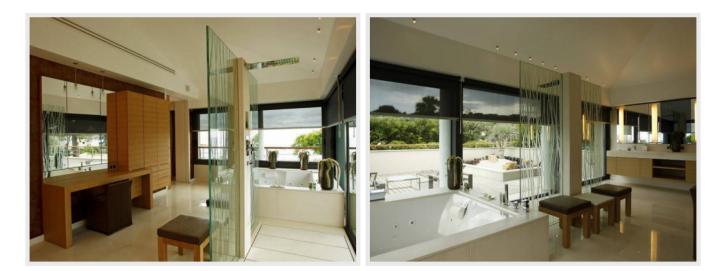

- Guest toilet.

- 6 bedrooms (5 double bedrooms and 1 twin) with en-suite bathrooms ( 5 shower rooms and 1 bathroom). Two of these bedrooms have an independent access.

#### First floor:

-Master bedroom with private terrace offering sumptuous sea views towards St-Hospice and of the coast from Eze to Monaco and Italy. This bedroom consists of double dressing rooms, a sitting area, a large master bathroom with Jacuzzi bathtub/ shower and TV which opens onto a private terrace.

- Kitchenette

Garden floor:

- Home cinema room with bar and projector.

- Spa with sauna, hammam and fitness room.

- Professional laundry with washing machines and dryer.

Each bedroom has marble floors, TV, DVD, phone, internet and safe.