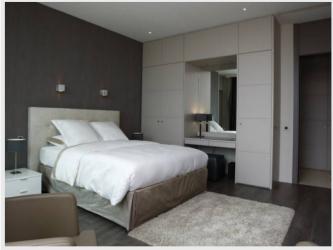

- Guest toilet.

- 6 bedrooms (5 double bedrooms and 1 twin) with en-suite bathrooms ( 5 shower rooms and 1 bathroom). Two of these bedrooms have an independent access.

- Comfortable office with printer (fax, scan, print) opening onto a terrace

- 1 double bedroom with en-suite shower room and dressing room opening onto a terrace which overlooks the village and harbor of St-Jean-Cap-Ferrat.