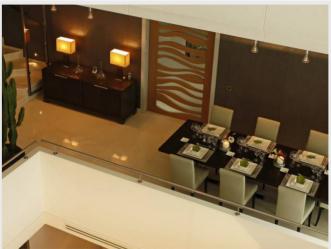

Ground floor:

- Courtyard with double automatic gate

- Living room with fireplace opening onto a terrace with sitting and dining area.

- Dining room seating up to 16 guests, opening onto a terrace

- Beautiful kitchen with professional equipment and wine cellar opening onto the garden and a terrace.