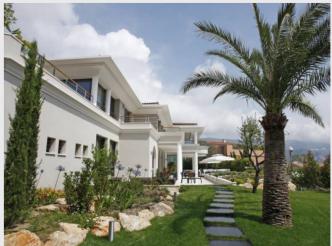

### Price on demand

One of a kind property to rent on St Jean Cap Ferrat

Within 10 kilometers from Nice and Monaco, this magnificent property is located in Saint Jean Cap Ferrat enjoying exceptional sea views. This unique villa built on 3 levels, served by an elevator, can accommodate up to 16 guests with 8 en-suite bedrooms. The large master bedroom offers an exceptional sea view along the coast from Eze to Monaco and Italy. Comfortable and sophisticated, this air-conditioned property has been decorated in a refined contemporary style. All finishes are to the highest standard with high end and luxury fixtures and facilities including an elevator serving all floors, home cinema room, hammam, sauna, gym, and a garage for 7 cars with car wash area... A beautiful level garden with a variety of trees leads to the heated pool (20 meters) with Jacuzzi and fully equipped pool house

The large level garden with a variety of trees leads to the outdoor large heated swimming pool (20 meters) and the Jacuzzi. The pool is adapted for physically handicapped persons.

Pool-house with fully equipped kitchen, shower room and sitting areas.