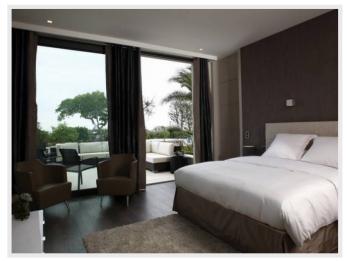

- Guest toilet.

- 6 bedrooms (5 double bedrooms and 1 twin) with en-suite bathrooms ( 5 shower rooms and 1 bathroom). Two of these bedrooms have an independent access.

#### First floor:

-Master bedroom with private terrace offering sumptuous sea views towards St-Hospice and of the coast from Eze to Monaco and Italy. This bedroom consists of double dressing rooms, a sitting area, a large master bathroom with Jacuzzi bathtub/ shower and TV which opens onto a private terrace.