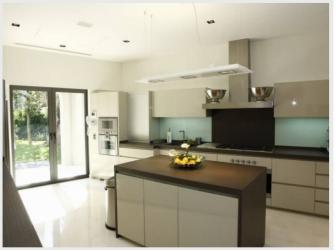

Ground floor:

- Courtyard with double automatic gate

- Living room with fireplace opening onto a terrace with sitting and dining area.

- Dining room seating up to 16 guests, opening onto a terrace

- Beautiful kitchen with professional equipment and wine cellar opening onto the garden and a terrace.