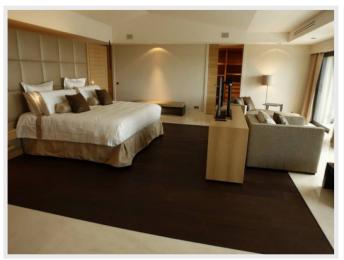

#### First floor:

-Master bedroom with private terrace offering sumptuous sea views towards St-Hospice and of the coast from Eze to Monaco and Italy. This bedroom consists of double dressing rooms, a sitting area, a large master bathroom with Jacuzzi bathtub/ shower and TV which opens onto a private terrace.