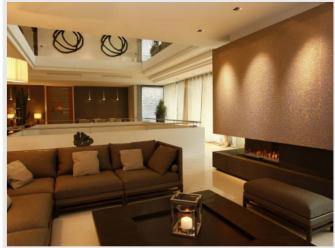

Ground floor:

- Courtyard with double automatic gate

- Living room with fireplace opening onto a terrace with sitting and dining area.

- Dining room seating up to 16 guests, opening onto a terrace

- Beautiful kitchen with professional equipment and wine cellar opening onto the garden and a terrace.