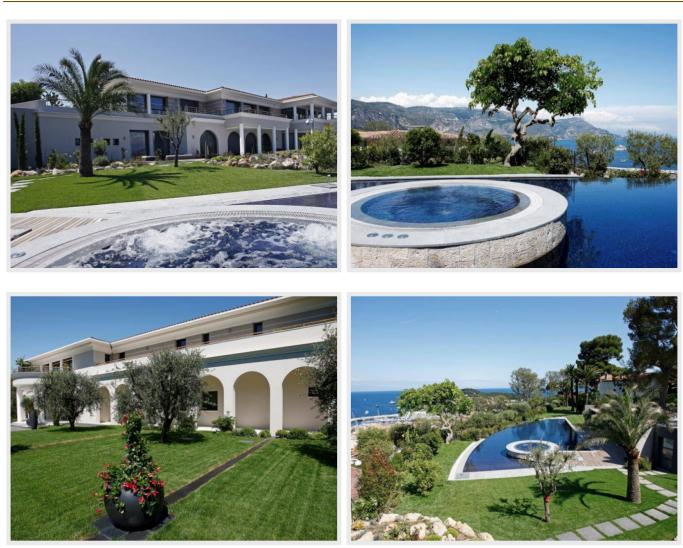

### Price on demand

One of a kind property to rent on St Jean Cap Ferrat

Within 10 kilometers from Nice and Monaco, this magnificent property is located in Saint Jean Cap Ferrat enjoying exceptional sea views. This unique villa built on 3 levels, served by an elevator, can accommodate up to 16 guests with 8 en-suite bedrooms. The large master bedroom offers an exceptional sea view along the coast from Eze to Monaco and Italy. Comfortable and sophisticated, this air-conditioned property has been decorated in a refined contemporary style. All finishes are to the highest standard with high end and luxury fixtures and facilities including an elevator serving all floors, home cinema room, hammam, sauna, gym, and a garage for 7 cars with car wash area... A beautiful level garden with a variety of trees leads to the heated pool (20 meters) with Jacuzzi and fully equipped pool house

The large level garden with a variety of trees leads to the outdoor large heated swimming pool (20 meters) and the Jacuzzi. The pool is adapted for physically handicapped persons.

Pool-house with fully equipped kitchen, shower room and sitting areas.

# Photos

Unit : kgeqCO2/sqm.year