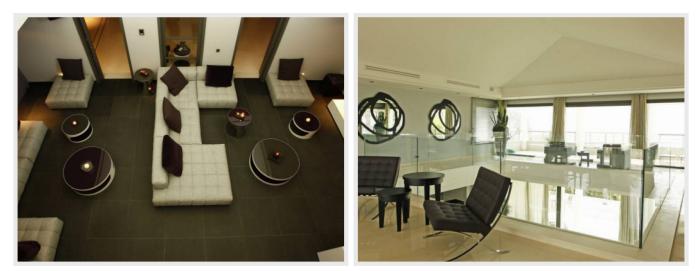

Ground floor:

- Courtyard with double automatic gate

- Living room with fireplace opening onto a terrace with sitting and dining area.

- Dining room seating up to 16 guests, opening onto a terrace

- Beautiful kitchen with professional equipment and wine cellar opening onto the garden and a terrace.

#### First floor:

-Master bedroom with private terrace offering sumptuous sea views towards St-Hospice and of the coast from Eze to Monaco and Italy. This bedroom consists of double dressing rooms, a sitting area, a large master bathroom with Jacuzzi bathtub/ shower and TV which opens onto a private terrace.

- Comfortable office with printer (fax, scan, print) opening onto a terrace

- 1 double bedroom with en-suite shower room and dressing room opening onto a terrace which overlooks the village and harbor of St-Jean-Cap-Ferrat.