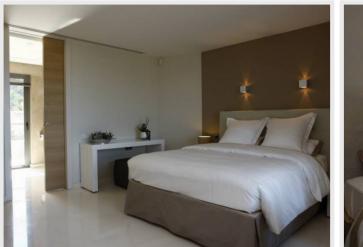

#### First floor:

-Master bedroom with private terrace offering sumptuous sea views towards St-Hospice and of the coast from Eze to Monaco and Italy. This bedroom consists of double dressing rooms, a sitting area, a large master bathroom with Jacuzzi bathtub/ shower and TV which opens onto a private terrace.

- Comfortable office with printer (fax, scan, print) opening onto a terrace

- 1 double bedroom with en-suite shower room and dressing room opening onto a terrace which overlooks the village and harbor of St-Jean-Cap-Ferrat.