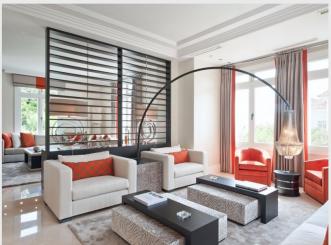

Despite its 420 sq m, it evokes a nice cocoon and offers gorgeous views of the sea from the living room and the upper bedrooms.

With its contemporary and warm interior, the 400 m<sup>2</sup> of living space furnished and decorated with materials and furniture of very high standing.

The villa offers beautiful sea views.

Entrance, splendid living room, office that lets glimpse from its glass floor the dining room and the kitchen.

5 en suite bedrooms with shower or bath.

It stands on a 1,308 sq m estate where an infinity edge pool overlooks the lawn and the fruit trees.