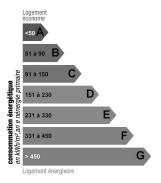

e        | air conditioning |
| Gadren surface         | 1300 sqm     | Air conditioning    | Oui              |
| Year of construction   | 1900         | Internet            | Oui              |
| Number of bedrooms     | 5            | Alarm               | Oui              |
| Number of double bed   | -            | Safety box          | Oui              |
| Number of simple bed   | -            | Garage              | Oui              |
| Number of bathrooms    | 5            | Parking             | Oui              |
| Number of shower-rooms | -            | Dependences         | Non              |
| Floor                  | 3            | Distance to the sea | 200 m            |
| Nimber of floors       | 3            |                     |                  |

# Energy consumption



Unit: kWhEP/sqm.year

#### 

Unit: kgeqCO2/sqm.year

## **Photos**