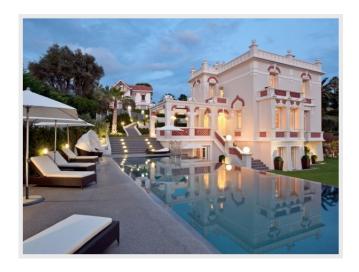

## Rental villa Cap d'Antibes

## 35 000 euros / week

Luxury property with 5 bedrooms, swimming pool and sea view

Located on the area of Port Gallice, at the entrance of Cap d'Antibes, on the western side, a magnificent Belle Epoque villa entirely renovated by an internationally renowned architect.

Despite its 420 sq m, it evokes a nice cocoon and offers gorgeous views of the sea from the living room and the upper bedrooms.

With its contemporary and warm interior, the 400 m<sup>2</sup> of living space furnished and decorated with materials and furniture of very high standing.

The villa offers beautiful sea views.

Entrance, splendid living room, office that lets glimpse from its glass floor the dining room and the kitchen.

5 en suite bedrooms with shower or bath.

It stands on a 1,308 sq m estate where an infinity edge pool overlooks the lawn and the fruit trees.