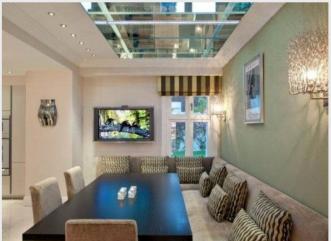

Despite its 420 sq m, it evokes a nice cocoon and offers gorgeous views of the sea from the living room and the upper bedrooms.

With its contemporary and warm interior, the 400 m<sup>2</sup> of living space furnished and decorated with materials and furniture of very high standing.

The villa offers beautiful sea views.

Entrance, splendid living room, office that lets glimpse from its glass floor the dining room and the kitchen.

5 en suite bedrooms with shower or bath.

It stands on a 1,308 sq m estate where an infinity edge pool overlooks the lawn and the fruit trees.