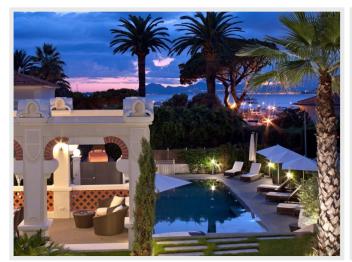

The villa offers beautiful sea views.

Entrance, splendid living room, office that lets glimpse from its glass floor the dining room and the kitchen.

5 en suite bedrooms with shower or bath.

It stands on a 1,308 sq m estate where an infinity edge pool overlooks the lawn and the fruit trees.

Other amenities include two garages and two parking spaces.

The beaches and restaurants of Juan-les-Pins are only a few minutes walk away.

Ref. Ramon