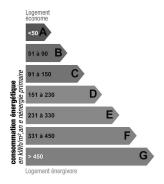

sqm       | Swimming-pool       | Oui   |
| Number of persons      | -             | Heating type        | -     |
| Gadren surface         | 1500 sqm      | Air conditioning    | Oui   |
| Year of construction   | -             | Internet            | Oui   |
| Number of bedrooms     | 6             | Alarm               | Oui   |
| Number of double bed   | -             | Safety box          | Non   |
| Number of simple bed   | -             | Garage              | Non   |
| Number of bathrooms    | 4             | Parking             | Oui   |
| Number of shower-rooms | 1             | Dependences         | Oui   |
| Floor                  | -             | Distance to the sea | 900 m |
| Nimber of floors       | 4             |                     |       |

## **Energy consumption**



Unit: kWhEP/sqm.year

#### 

Unit: kgeqCO2/sqm.year

# **Photos**