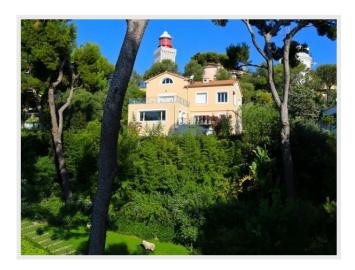

## Rental villa Cap d'Antibes

## Price on demand

Villa with nice sea view and private swimming pool

In the heart of Cap d'Antibes, 10 min walking to the beach, near shops, very quiet area. Villa of 225 m<sup>2</sup> with sea view and private swimming pool. On the main level: hall; living room, dinig area, huge terrace, fully fitted separted kitchen, laundry, quest wc.

#### Detail

| D C COI. C             |               |                     |       |
|------------------------|---------------|---------------------|-------|
| House style            | Neo-provencal | Orientation         | East  |
| Living surface         | 225 sqm       | Swimming-pool       | Oui   |
| Number of persons      | -             | Heating type        | -     |
| Gadren surface         | 1500 sqm      | Air conditioning    | Oui   |
| Year of construction   | -             | Internet            | Oui   |
| Number of bedrooms     | 6             | Alarm               | Oui   |
| Number of double bed   | -             | Safety box          | Non   |
| Number of simple bed   | -             | Garage              | Non   |
| Number of bathrooms    | 4             | Parking             | Oui   |
| Number of shower-rooms | 1             | Dependences         | Oui   |
| Floor                  | -             | Distance to the sea | 900 m |
| Nimber of floors       | 4             |                     |       |