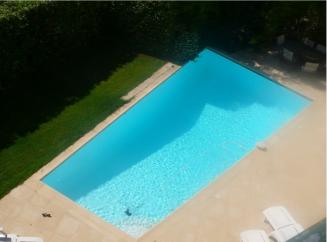

## Price on demand

Villa with nice sea view and private swimming pool

In the heart of Cap d'Antibes, 10 min walking to the beach, near shops, very quiet area. Villa of 225 m<sup>2</sup> with sea view and private swimming pool. On the main level: hall; living room, dinig area, huge terrace, fully fitted separted kitchen, laundry, quest wc.

#### Detail

| D C COI. C             |               |                     |       |
|------------------------|---------------|---------------------|-------|
| House style            | Neo-provencal | Orientation         | East  |
| Living surface         | 225 sqm       | Swimming-pool       | Oui   |
| Number of persons      | -             | Heating type        | -     |
| Gadren surface         | 1500 sqm      | Air conditioning    | Oui   |
| Year of construction   | -             | Internet            | Oui   |
| Number of bedrooms     | 6             | Alarm               | Oui   |
| Number of double bed   | -             | Safety box          | Non   |
| Number of simple bed   | -             | Garage              | Non   |
| Number of bathrooms    | 4             | Parking             | Oui   |
| Number of shower-rooms | 1             | Dependences         | Oui   |
| Floor                  | -             | Distance to the sea | 900 m |
| Nimber of floors       | 4             |                     |       |