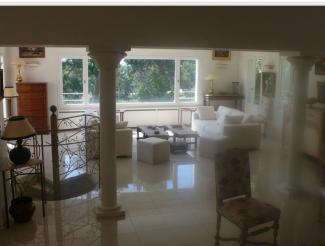

## Price on demand

Villa with nice sea view and private swimming pool

In the heart of Cap d'Antibes, 10 min walking to the beach, near shops, very quiet area. Villa of 225 m<sup>2</sup> with sea view and private swimming pool. On the main level: hall; living room, dinig area, huge terrace, fully fitted separted kitchen, laundry, quest wc.

On the upper level: master bedroom with TV, bathroom, wc, air conditioning, terrace; double bedroom with air conditioning, third double bedroom with air conditioning, separte shower room, wc. Last level: office room or game room. Pool level: summer salon, two single bedrooms, separate bathroom, wc. Independant studio with kitchen, bedroom, bathroom and wc. Possible to rent separate 2 room apartment located in the garden of this property: living room with dinign area, double bedroom, bathroom, wc, air conditioning;