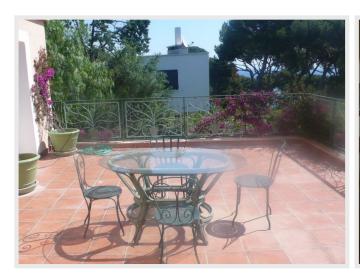

## Price on demand

Villa with nice sea view and private swimming pool

In the heart of Cap d'Antibes, 10 min walking to the beach, near shops, very quiet area. Villa of 225 m<sup>2</sup> with sea view and private swimming pool. On the main level: hall; living room, dinig area, huge terrace, fully fitted separted kitchen, laundry, quest wc.

On the upper level: master bedroom with TV, bathroom, wc, air conditioning, terrace; double bedroom with air conditioning, third double bedroom with air conditioning, separte shower room, wc. Last level: office room or game room. Pool level: summer salon, two single bedrooms, separate bathroom, wc. Independant studio with kitchen, bedroom, bathroom and wc. Possible to rent separate 2 room apartment located in the garden of this property: living room with dinign area, double bedroom, bathroom, wc, air conditioning;