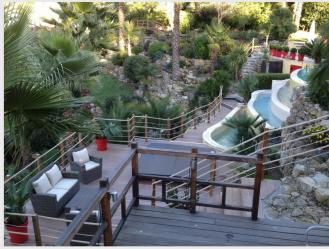

Sale villa Mougins 3 200 000 Euros

Villa with huge pool and wondeful garden

Between Cannes and neighbouring picturesque Village of Mougins, close to golf, tennis and high class restaurants for short or long term rent, the Villa is situated five minutes from A8, the highway connecting Aix en Provence, and the Italian border. Ten minutes from Cannes, and twenty minutes to Nice Airport, and ten minutes to Cannes-La Bocca Airport! The actual buildings include the Villa itself, two floors and 350m2, five bedrooms (three master), three bathrooms, large living, and two smaller adjoining rooms, dining room, and a large kitchen with all the modern facilities-and a separate 43m2 quest-wing with living-room, kitchen, bathroom and bedroom! Air condition in all bed-rooms. This is new 2009! Exclusive swimming-pool (heated) with overflow " to three lower levels", Spa, and a large Pool-house with separate bar, kitchen, sauna, shower-cabinet, etc.

## **Photos**