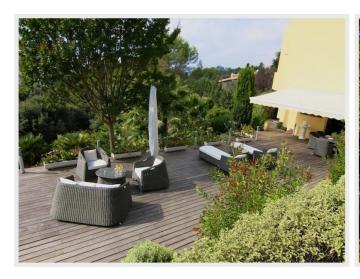

Sale villa Mougins 3 200 000 Euros

Villa with huge pool and wondeful garden

Between Cannes and neighbouring picturesque Village of Mougins, close to golf, tennis and high class restaurants for short or long term rent, the Villa is situated five minutes from A8, the highway connecting Aix en Provence, and the Italian border. Ten minutes from Cannes, and twenty minutes to Nice Airport, and ten minutes to Cannes-La Bocca Airport! The actual buildings include the Villa itself, two floors and 350m2, five bedrooms (three master), three bathrooms, large living, and two smaller adjoining rooms, dining room, and a large kitchen with all the modern facilities-and a separate 43m2 quest-wing with living-room, kitchen, bathroom and bedroom! Air condition in all bed-rooms. This is new 2009! Exclusive swimming-pool (heated) with overflow " to three lower levels", Spa, and a large Pool-house with separate bar, kitchen, sauna, shower-cabinet, etc.

## **Photos**