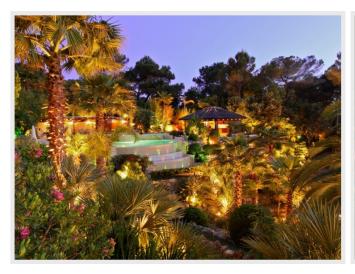

Sale villa Mougins 3 200 000 Euros

Villa with huge pool and wondeful garden

Between Cannes and neighbouring picturesque Village of Mougins, close to golf, tennis and high class restaurants for short or long term rent, the Villa is situated five minutes from A8, the highway connecting Aix en Provence, and the Italian border. Ten minutes from Cannes, and twenty minutes to Nice Airport, and ten minutes to Cannes-La Bocca Airport! The actual buildings include the Villa itself, two floors and 350m2, five bedrooms (three master), three bathrooms, large living, and two smaller adjoining rooms, dining room, and a large kitchen with all the modern facilities-and a separate 43m2 quest-wing with living-room, kitchen, bathroom and bedroom! Air condition in all bed-rooms. This is new 2009! Exclusive swimming-pool (heated) with overflow " to three lower levels", Spa, and a large Pool-house with separate bar, kitchen, sauna, shower-cabinet, etc.

## **Photos**