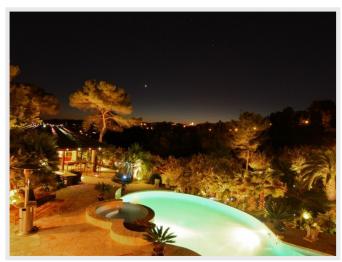

Sale villa Mougins 3 200 000 Euros

Villa with huge pool and wondeful garden

Between Cannes and neighbouring picturesque Village of Mougins, close to golf, tennis and high class restaurants for short or long term rent, the Villa is situated five minutes from A8, the highway connecting Aix en Provence, and the Italian border. Ten minutes from Cannes, and twenty minutes to Nice Airport, and ten minutes to Cannes-La Bocca Airport! The actual buildings include the Villa itself, two floors and 350m2, five bedrooms (three master), three bathrooms, large living, and two smaller adjoining rooms, dining room, and a large kitchen with all the modern facilities-and a separate 43m2 quest-wing with living-room, kitchen, bathroom and bedroom! Air condition in all bed-rooms. This is new 2009! Exclusive swimming-pool (heated) with overflow " to three lower levels", Spa, and a large Pool-house with separate bar, kitchen, sauna, shower-cabinet, etc.

## **Photos**