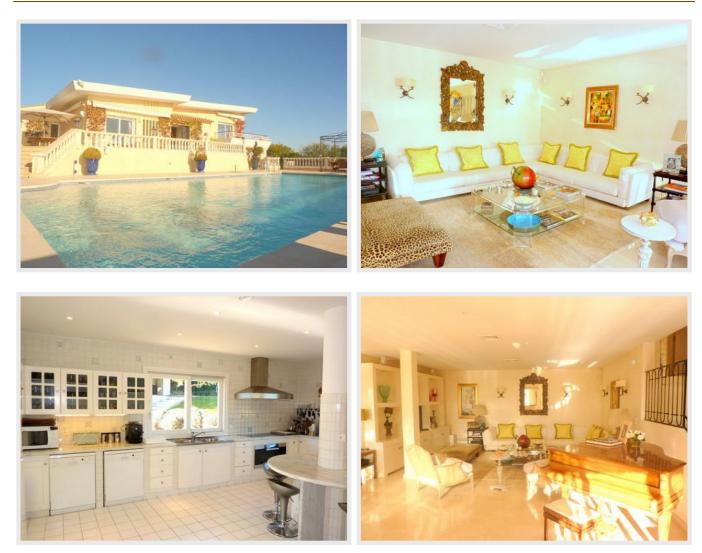

#### Villa super Cannes

Beautiful and luxurious property located in the hills of the prestigious area of Super Cannes. The main villa offers : Entrance hall, living room with piano, dining area, fully equipped kitchen. A master suite about 70 sqm with a bedroom opening onto a terrace of 30 m<sup>2</sup> with a panoramic sea view over Cap d'Antibes, Nice and the mountains. TV lounge, a large dressing room, a bathroom with shower and WC. On the Garden floor, a 4-rooms apartment with 3 bedrooms (single beds \* 6), 3 shower rooms, living room. An independant other villa with 2 ensuites bedrooms (shower + WC). On the garden flloor, an office can be transformed into bedroom with sitting area. Large garden with a huge swimming pool, tennis, ping pong. Concierge in an independent villa. Garage and many parking places. Internet, internationnal channels, alarm system.

## Photos

Unit : kgeqCO2/sqm.year