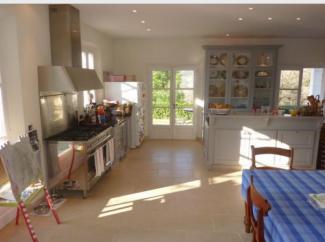

#### Villa Grimaud

Recently renovated wonderful property to rent in quiet residential area of Grimaud. Huge garden of 15 000 m² with a lot of trees and flowers. Swimming pool 10 m x 5 m with pool house. On the ground floor : entrance, first living room with TV and direct access to the terrace / garden. Dining area. Independant fully fitted kitchen with breakfast area and direct access to the east facing terrace. Huge salon with TV and fireplace, direct access to the garden. First double bedroom with bathroom and direct access to the terrace. On the second floor : two bedrooms, 2 bathrooms. Master bedroom with bathroom, wardrobe and terrace (wonderful view of chateau and hills). Independant house near the swimming pool with 2 bedrooms and bathroom. Air conditioning, alarm system, TV, internet. Parking.