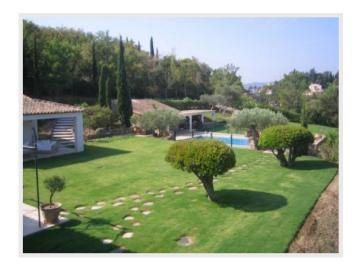

#### Villa Grimaud

Recently renovated wonderful property to rent in quiet residential area of Grimaud. Huge garden of 15 000 m² with a lot of trees and flowers. Swimming pool 10 m x 5 m with pool house. On the ground floor : entrance, first living room with TV and direct access to the terrace / garden. Dining area. Independant fully fitted kitchen with breakfast area and direct access to the east facing terrace. Huge salon with TV and fireplace, direct access to the garden. First double bedroom with bathroom and direct access to the terrace. On the second floor : two bedrooms, 2 bathrooms. Master bedroom with bathroom, wardrobe and terrace (wonderful view of chateau and hills). Independant house near the swimming pool with 2 bedrooms and bathroom. Air conditioning, alarm system, TV, internet. Parking.

### Detail

| House style            | -         | Orientation         | South , East , West |
|------------------------|-----------|---------------------|---------------------|
| Living surface         | 480 sqm   | Swimming-pool       | Oui                 |
| Number of persons      | 12        | Heating type        | -                   |
| Gadren surface         | 15000 sqm | Air conditioning    | -                   |
| Year of construction   | -         | Internet            | -                   |
| Number of bedrooms     | 6         | Alarm               | -                   |
| Number of double bed   | -         | Safety box          | -                   |
| Number of simple bed   | -         | Garage              | -                   |
| Number of bathrooms    | 5         | Parking             | Oui                 |
| Number of shower-rooms | -         | Dependences         | Oui                 |
| Floor                  | -         | Distance to the sea | -                   |
| Nimber of floors       | 2         |                     |                     |
|                        |           |                     |                     |