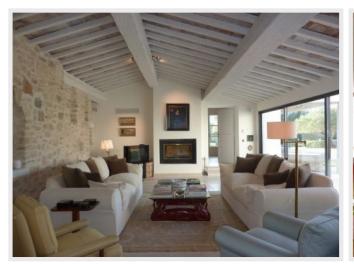

#### Villa Grimaud

Recently renovated wonderful property to rent in quiet residential area of Grimaud. Huge garden of 15 000 m² with a lot of trees and flowers. Swimming pool 10 m x 5 m with pool house. On the ground floor : entrance, first living room with TV and direct access to the terrace / garden. Dining area. Independant fully fitted kitchen with breakfast area and direct access to the east facing terrace. Huge salon with TV and fireplace, direct access to the garden. First double bedroom with bathroom and direct access to the terrace. On the second floor : two bedrooms, 2 bathrooms. Master bedroom with bathroom, wardrobe and terrace (wonderful view of chateau and hills). Independant house near the swimming pool with 2 bedrooms and bathroom. Air conditioning, alarm system, TV, internet. Parking.