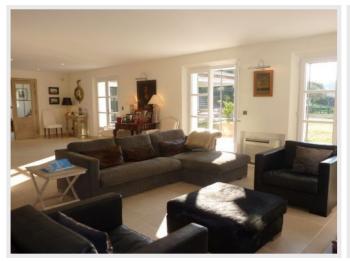

#### Villa Grimaud

Recently renovated wonderful property to rent in quiet residential area of Grimaud. Huge garden of 15 000 m² with a lot of trees and flowers. Swimming pool 10 m x 5 m with pool house. On the ground floor : entrance, first living room with TV and direct access to the terrace / garden. Dining area. Independant fully fitted kitchen with breakfast area and direct access to the east facing terrace. Huge salon with TV and fireplace, direct access to the garden. First double bedroom with bathroom and direct access to the terrace. On the second floor : two bedrooms, 2 bathrooms. Master bedroom with bathroom, wardrobe and terrace (wonderful view of chateau and hills). Independant house near the swimming pool with 2 bedrooms and bathroom. Air conditioning, alarm system, TV, internet. Parking.