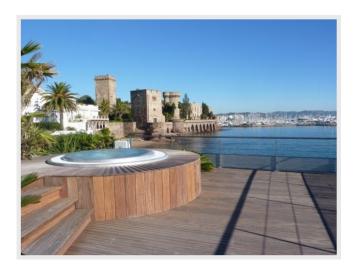

#### Villa Mandelieu

Magnificent waterfront villa completely renovated and modernized by interior designers. Located in a quiet residential area with magnificent views over the sea and the medieval castle of la Napoule. The villa offers all modern comforts for an unforgettable stay facing the Mediterranean sea. Entrance: fully equipped kitchen, first salon, guest toilet. Double living room with the sea view, veranda with spectacular sea view, terrace. 1 st floor: Master bedroom + TV, bathroom and terrace with direct access to the garden, panoramic sea view. Guest bedroom with TV, shower room, access to the terrace. Guest bedroom 2 with shower room, garden and hills views. Ground floor: 3 bedrooms with shower room. Kitchen and living room. Air conditioning in each bedroom. Garden with summer kitchen, jacuzzi in front of the sea. Internet wifi access, international channels. Garage for 2 cars, 4 cars parking.