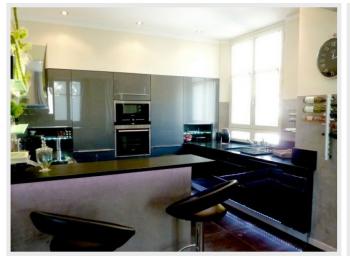

#### Villa Mandelieu

Magnificent waterfront villa completely renovated and modernized by interior designers. Located in a quiet residential area with magnificent views over the sea and the medieval castle of la Napoule. The villa offers all modern comforts for an unforgettable stay facing the Mediterranean sea. Entrance: fully equipped kitchen, first salon, guest toilet. Double living room with the sea view, veranda with spectacular sea view, terrace. 1 st floor: Master bedroom + TV, bathroom and terrace with direct access to the garden, panoramic sea view. Guest bedroom with TV, shower room, access to the terrace. Guest bedroom 2 with shower room, garden and hills views. Ground floor: 3 bedrooms with shower room. Kitchen and living room. Air conditioning in each bedroom. Garden with summer kitchen, jacuzzi in front of the sea. Internet wifi access, international channels. Garage for 2 cars, 4 cars parking.