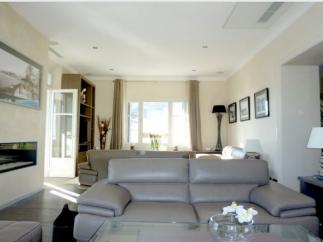

#### Villa Mandelieu

Magnificent waterfront villa completely renovated and modernized by interior designers. Located in a quiet residential area with magnificent views over the sea and the medieval castle of la Napoule. The villa offers all modern comforts for an unforgettable stay facing the Mediterranean sea. Entrance: fully equipped kitchen, first salon, guest toilet. Double living room with the sea view, veranda with spectacular sea view, terrace. 1 st floor: Master bedroom + TV, bathroom and terrace with direct access to the garden, panoramic sea view. Guest bedroom with TV, shower room, access to the terrace. Guest bedroom 2 with shower room, garden and hills views. Ground floor: 3 bedrooms with shower room. Kitchen and living room. Air conditioning in each bedroom. Garden with summer kitchen, jacuzzi in front of the sea. Internet wifi access, international channels. Garage for 2 cars, 4 cars parking.