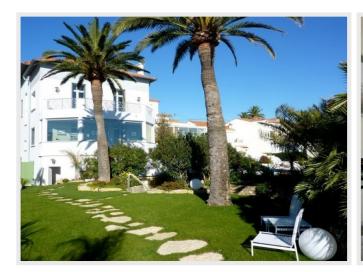

#### Villa Mandelieu

Magnificent waterfront villa completely renovated and modernized by interior designers. Located in a quiet residential area with magnificent views over the sea and the medieval castle of la Napoule. The villa offers all modern comforts for an unforgettable stay facing the Mediterranean sea. Entrance: fully equipped kitchen, first salon, guest toilet. Double living room with the sea view, veranda with spectacular sea view, terrace. 1 st floor: Master bedroom + TV, bathroom and terrace with direct access to the garden, panoramic sea view. Guest bedroom with TV, shower room, access to the terrace. Guest bedroom 2 with shower room, garden and hills views. Ground floor: 3 bedrooms with shower room. Kitchen and living room. Air conditioning in each bedroom. Garden with summer kitchen, jacuzzi in front of the sea. Internet wifi access, international channels. Garage for 2 cars, 4 cars parking.