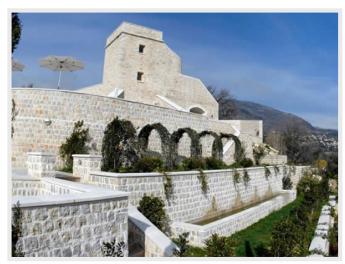

Rental villa Vence Price on demand

Chateau on French Riviera between Monaco and Cannes

This chateau is an 11th century fortress built for the defence of France, lovingly restored from ruins to a very luxurious residence. Built on a hill with stunning views, located just 15 minutes from Nice Airport. The Chateau is ideally suited for seclusion, privacy and relaxing in the quiet hills of the busy Cote D'Azur. Chateau covers 3 hectares of ground in it's hilltop position. It is surrounded by 4 terraces and landscaped gardens. More than 6000 plants and trees were planted in the Chateau to create a natural garden to enhance and compliment the chateau's surroundings. There are also many mature trees in the Chateau which together form the foundation of a magical place. The pool is 18m long and 9m wide. There is an infinity waterfall to create a relaxing sound while sitting by the pool or in the jacuzzi. The pool house has a small kitchen & bar so guests can eat & drink by the poolside. Swimming pool area with lounging area for 30 people. Outdoor gym, exercise (yoga/pilates for retreats) and spa area. Outdoor facilities with stage for Theatre, Orchestra, Fashion Shows, Outdoor Conferences, Product Launch etc. Outdoor eating with catering facilites to serve around 600 people. Seating capacity for approximately 800 people. The Chateau has 4 Bulthaup semi-commercial kitchens that can be used for Cooking Retreats and television programmes on cooking. The large salon has doors opening onto the terrace with a large window with views of the Var valley below. A Baby grand piano can provide entertainment for your guests. All 15 bedrooms are ensuite with large wardrobes to accommodate the 'heaviest' traveller. All the beds are extra large size with luxury handmade mattresses. All 15 bathrooms are fitted with bidets, double basins and special showers. Eight bathrooms also have baths. The chateau provides a perfect location for holidays, high profile and celebrity weddings, product launches and corporate events