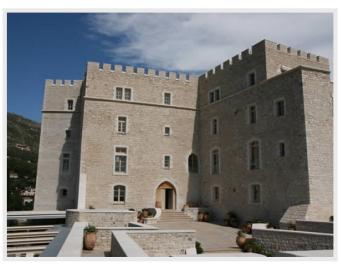

Rental villa Vence Price on demand

Chateau on French Riviera between Monaco and Cannes

This chateau is an 11th century fortress built for the defence of France, lovingly restored from ruins to a very luxurious residence. Built on a hill with stunning views, located just 15 minutes from Nice Airport. The Chateau is ideally suited for seclusion, privacy and relaxing in the quiet hills of the busy Cote D'Azur. Chateau covers 3 hectares of ground in it's hilltop position. It is surrounded by 4 terraces and landscaped gardens. More than 6000 plants and trees were planted in the Chateau to create a natural garden to enhance and compliment the chateau's surroundings. There are also many mature trees in the Chateau which together form the foundation of a magical place. The pool is 18m long and 9m wide. There is an infinity waterfall to create a relaxing sound while sitting by the pool or in the jacuzzi. The pool house has a small kitchen & bar so guests can eat & drink by the poolside. Swimming pool area with lounging area for 30 people. Outdoor gym, exercise (yoga/pilates for retreats) and spa area. Outdoor facilities with stage for Theatre, Orchestra, Fashion Shows, Outdoor Conferences, Product Launch etc. Outdoor eating with catering facilites to serve around 600 people. Seating capacity for approximately 800 people. The Chateau has 4 Bulthaup semi-commercial kitchens that can be used for Cooking Retreats and television programmes on cooking. The large salon has doors opening onto the terrace with a large window with views of the Var valley below. A Baby grand piano can provide entertainment for your guests. All 15 bedrooms are ensuite with large wardrobes to accommodate the 'heaviest' traveller. All the beds are extra large size with luxury handmade mattresses. All 15 bathrooms are fitted with bidets, double basins and special showers. Eight bathrooms also have baths. The chateau provides a perfect location for holidays, high profile and celebrity weddings, product launches and corporate events