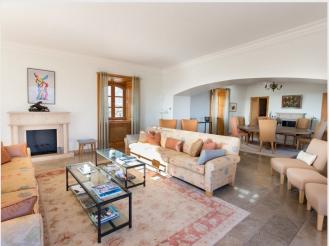

Rental villa Vence Price on demand

Chateau on French Riviera between Monaco and Cannes

This chateau is an 11th century fortress built for the defence of France, lovingly restored from ruins to a very luxurious residence. Built on a hill with stunning views, located just 15 minutes from Nice Airport. The Chateau is ideally suited for seclusion, privacy and relaxing in the quiet hills of the busy Cote D'Azur. Chateau covers 3 hectares of ground in it's hilltop position. It is surrounded by 4 terraces and landscaped gardens. More than 6000 plants and trees were planted in the Chateau to create a natural garden to enhance and compliment the chateau's surroundings. There are also many mature trees in the Chateau which together form the foundation of a magical place. The pool is 18m long and 9m wide. There is an infinity waterfall to create a relaxing sound while sitting by the pool or in the jacuzzi. The pool house has a small kitchen & bar so guests can eat & drink by the poolside. Swimming pool area with lounging area for 30 people. Outdoor gym, exercise (yoga/pilates for retreats) and spa area. Outdoor facilities with stage for Theatre, Orchestra, Fashion Shows, Outdoor Conferences, Product Launch etc. Outdoor eating with catering facilites to serve around 600 people. Seating capacity for approximately 800 people. The Chateau has 4 Bulthaup semi-commercial kitchens that can be used for Cooking Retreats and television programmes on cooking. The large salon has doors opening onto the terrace with a large window with views of the Var valley below. A Baby grand piano can provide entertainment for your guests. All 15 bedrooms are ensuite with large wardrobes to accommodate the 'heaviest' traveller. All the beds are extra large size with luxury handmade mattresses. All 15 bathrooms are fitted with bidets, double basins and special showers. Eight bathrooms also have baths. The chateau provides a perfect location for holidays, high profile and celebrity weddings, product launches and corporate events