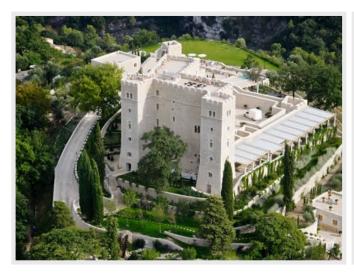

Rental villa Vence Price on demand

Chateau on French Riviera between Monaco and Cannes

This chateau is an 11th century fortress built for the defence of France, lovingly restored from ruins to a very luxurious residence. Built on a hill with stunning views, located just 15 minutes from Nice Airport. The Chateau is ideally suited for seclusion, privacy and relaxing in the quiet hills of the busy Cote D'Azur. Chateau covers 3 hectares of ground in it's hilltop position. It is surrounded by 4 terraces and landscaped gardens. More than 6000 plants and trees were planted in the Chateau to create a natural garden to enhance and compliment the chateau's surroundings. There are also many mature trees in the Chateau which together form the foundation of a magical place. The pool is 18m long and 9m wide. There is an infinity waterfall to create a relaxing sound while sitting by the pool or in the jacuzzi. The pool house has a small kitchen & bar so guests can eat & drink by the poolside. Swimming pool area with lounging area for 30 people. Outdoor gym, exercise (yoga/pilates for retreats) and spa area. Outdoor facilities with stage for Theatre, Orchestra, Fashion Shows, Outdoor Conferences, Product Launch etc. Outdoor eating with catering facilites to serve around 600 people. Seating capacity for approximately 800 people. The Chateau has 4 Bulthaup semi-commercial kitchens that can be used for Cooking Retreats and television programmes on cooking. The large salon has doors opening onto the terrace with a large window with views of the Var valley below. A Baby grand piano can provide entertainment for your guests. All 15 bedrooms are ensuite with large wardrobes to accommodate the 'heaviest' traveller. All the beds are extra large size with luxury handmade mattresses. All 15 bathrooms are fitted with bidets, double basins and special showers. Eight bathrooms also have baths. The chateau provides a perfect location for holidays, high profile and celebrity weddings, product launches and corporate events