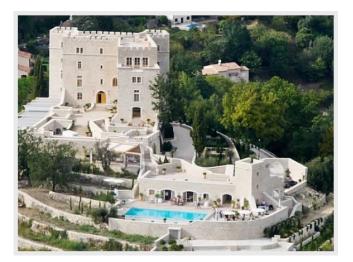

Rental villa Vence Price on demand

Chateau on French Riviera between Monaco and Cannes

This chateau is an 11th century fortress built for the defence of France, lovingly restored from ruins to a very luxurious residence. Built on a hill with stunning views, located just 15 minutes from Nice Airport. The Chateau is ideally suited for seclusion, privacy and relaxing in the quiet hills of the busy Cote D'Azur. Chateau covers 3 hectares of ground in it's hilltop position. It is surrounded by 4 terraces and landscaped gardens. More than 6000 plants and trees were planted in the Chateau to create a natural garden to enhance and compliment the chateau's surroundings. There are also many mature trees in the Chateau which together form the foundation of a magical place. The pool is 18m long and 9m wide. There is an infinity waterfall to create a relaxing sound while sitting by the pool or in the jacuzzi. The pool house has a small kitchen & bar so guests can eat & drink by the poolside. Swimming pool area with lounging area for 30 people. Outdoor gym, exercise (yoga/pilates for retreats) and spa area. Outdoor facilities with stage for Theatre, Orchestra, Fashion Shows, Outdoor Conferences, Product Launch etc. Outdoor eating with catering facilites to serve around 600 people. Seating capacity for approximately 800 people. The Chateau has 4 Bulthaup semi-commercial kitchens that can be used for Cooking Retreats and television programmes on cooking. The large salon has doors opening onto the terrace with a large window with views of the Var valley below. A Baby grand piano can provide entertainment for your guests. All 15 bedrooms are ensuite with large wardrobes to accommodate the 'heaviest' traveller. All the beds are extra large size with luxury handmade mattresses. All 15 bathrooms are fitted with bidets, double basins and special showers. Eight bathrooms also have baths. The chateau provides a perfect location for holidays, high profile and celebrity weddings, product launches and corporate events