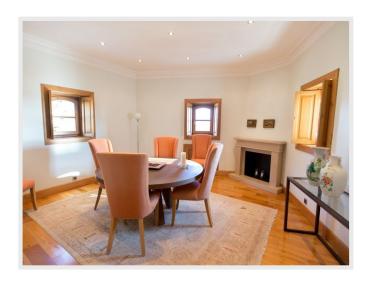

Rental villa Vence Price on demand

Chateau on French Riviera between Monaco and Cannes

This chateau is an 11th century fortress built for the defence of France, lovingly restored from ruins to a very luxurious residence. Built on a hill with stunning views, located just 15 minutes from Nice Airport. The Chateau is ideally suited for seclusion, privacy and relaxing in the quiet hills of the busy Cote D'Azur. Chateau covers 3 hectares of ground in it's hilltop position. It is surrounded by 4 terraces and landscaped gardens. More than 6000 plants and trees were planted in the Chateau to create a natural garden to enhance and compliment the chateau's surroundings. There are also many mature trees in the Chateau which together form the foundation of a magical place. The pool is 18m long and 9m wide. There is an infinity waterfall to create a relaxing sound while sitting by the pool or in the jacuzzi. The pool house has a small kitchen & bar so guests can eat & drink by the poolside. Swimming pool area with lounging area for 30 people. Outdoor gym, exercise (yoga/pilates for retreats) and spa area. Outdoor facilities with stage for Theatre, Orchestra, Fashion Shows, Outdoor Conferences, Product Launch etc. Outdoor eating with catering facilites to serve around 600 people. Seating capacity for approximately 800 people. The Chateau has 4 Bulthaup semi-commercial kitchens that can be used for Cooking Retreats and television programmes on cooking. The large salon has doors opening onto the terrace with a large window with views of the Var valley below. A Baby grand piano can provide entertainment for your guests. All 15 bedrooms are ensuite with large wardrobes to accommodate the 'heaviest' traveller. All the beds are extra large size with luxury handmade mattresses. All 15 bathrooms are fitted with bidets, double basins and special showers. Eight bathrooms also have baths. The chateau provides a perfect location for holidays, high profile and celebrity weddings, product launches and corporate events