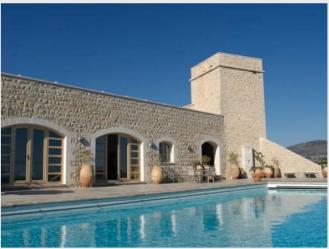

Rental villa Vence Price on demand

Chateau on French Riviera between Monaco and Cannes

This chateau is an 11th century fortress built for the defence of France, lovingly restored from ruins to a very luxurious residence. Built on a hill with stunning views, located just 15 minutes from Nice Airport. The Chateau is ideally suited for seclusion, privacy and relaxing in the quiet hills of the busy Cote D'Azur. Chateau covers 3 hectares of ground in it's hilltop position. It is surrounded by 4 terraces and landscaped gardens. More than 6000 plants and trees were planted in the Chateau to create a natural garden to enhance and compliment the chateau's surroundings. There are also many mature trees in the Chateau which together form the foundation of a magical place. The pool is 18m long and 9m wide. There is an infinity waterfall to create a relaxing sound while sitting by the pool or in the jacuzzi. The pool house has a small kitchen & bar so guests can eat & drink by the poolside. Swimming pool area with lounging area for 30 people. Outdoor gym, exercise (yoga/pilates for retreats) and spa area. Outdoor facilities with stage for Theatre, Orchestra, Fashion Shows, Outdoor Conferences, Product Launch etc. Outdoor eating with catering facilites to serve around 600 people. Seating capacity for approximately 800 people. The Chateau has 4 Bulthaup semi-commercial kitchens that can be used for Cooking Retreats and television programmes on cooking. The large salon has doors opening onto the terrace with a large window with views of the Var valley below. A Baby grand piano can provide entertainment for your guests. All 15 bedrooms are ensuite with large wardrobes to accommodate the 'heaviest' traveller. All the beds are extra large size with luxury handmade mattresses. All 15 bathrooms are fitted with bidets, double basins and special showers. Eight bathrooms also have baths. The chateau provides a perfect location for holidays, high profile and celebrity weddings, product launches and corporate events