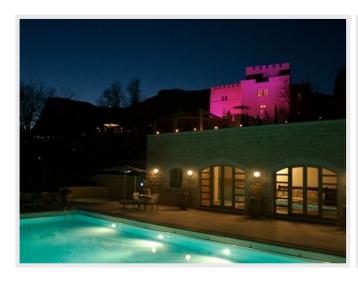

Rental villa Vence Price on demand

Chateau on French Riviera between Monaco and Cannes

This chateau is an 11th century fortress built for the defence of France, lovingly restored from ruins to a very luxurious residence. Built on a hill with stunning views, located just 15 minutes from Nice Airport. The Chateau is ideally suited for seclusion, privacy and relaxing in the quiet hills of the busy Cote D'Azur. Chateau covers 3 hectares of ground in it's hilltop position. It is surrounded by 4 terraces and landscaped gardens. More than 6000 plants and trees were planted in the Chateau to create a natural garden to enhance and compliment the chateau's surroundings. There are also many mature trees in the Chateau which together form the foundation of a magical place. The pool is 18m long and 9m wide. There is an infinity waterfall to create a relaxing sound while sitting by the pool or in the jacuzzi. The pool house has a small kitchen & bar so guests can eat & drink by the poolside. Swimming pool area with lounging area for 30 people. Outdoor gym, exercise (yoga/pilates for retreats) and spa area. Outdoor facilities with stage for Theatre, Orchestra, Fashion Shows, Outdoor Conferences, Product Launch etc. Outdoor eating with catering facilites to serve around 600 people. Seating capacity for approximately 800 people. The Chateau has 4 Bulthaup semi-commercial kitchens that can be used for Cooking Retreats and television programmes on cooking. The large salon has doors opening onto the terrace with a large window with views of the Var valley below. A Baby grand piano can provide entertainment for your guests. All 15 bedrooms are ensuite with large wardrobes to accommodate the 'heaviest' traveller. All the beds are extra large size with luxury handmade mattresses. All 15 bathrooms are fitted with bidets, double basins and special showers. Eight bathrooms also have baths. The chateau provides a perfect location for holidays, high profile and celebrity weddings, product launches and corporate events