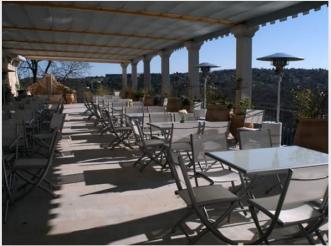

Rental villa Vence Price on demand

Chateau on French Riviera between Monaco and Cannes

This chateau is an 11th century fortress built for the defence of France, lovingly restored from ruins to a very luxurious residence. Built on a hill with stunning views, located just 15 minutes from Nice Airport. The Chateau is ideally suited for seclusion, privacy and relaxing in the quiet hills of the busy Cote D'Azur. Chateau covers 3 hectares of ground in it's hilltop position. It is surrounded by 4 terraces and landscaped gardens. More than 6000 plants and trees were planted in the Chateau to create a natural garden to enhance and compliment the chateau's surroundings. There are also many mature trees in the Chateau which together form the foundation of a magical place. The pool is 18m long and 9m wide. There is an infinity waterfall to create a relaxing sound while sitting by the pool or in the jacuzzi. The pool house has a small kitchen & bar so guests can eat & drink by the poolside. Swimming pool area with lounging area for 30 people. Outdoor gym, exercise (yoga/pilates for retreats) and spa area. Outdoor facilities with stage for Theatre, Orchestra, Fashion Shows, Outdoor Conferences, Product Launch etc. Outdoor eating with catering facilites to serve around 600 people. Seating capacity for approximately 800 people. The Chateau has 4 Bulthaup semi-commercial kitchens that can be used for Cooking Retreats and television programmes on cooking. The large salon has doors opening onto the terrace with a large window with views of the Var valley below. A Baby grand piano can provide entertainment for your guests. All 15 bedrooms are ensuite with large wardrobes to accommodate the 'heaviest' traveller. All the beds are extra large size with luxury handmade mattresses. All 15 bathrooms are fitted with bidets, double basins and special showers. Eight bathrooms also have baths. The chateau provides a perfect location for holidays, high profile and celebrity weddings, product launches and corporate events