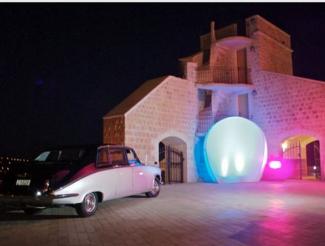

Rental villa Vence Price on demand

Chateau on French Riviera between Monaco and Cannes

This chateau is an 11th century fortress built for the defence of France, lovingly restored from ruins to a very luxurious residence. Built on a hill with stunning views, located just 15 minutes from Nice Airport. The Chateau is ideally suited for seclusion, privacy and relaxing in the quiet hills of the busy Cote D'Azur. Chateau covers 3 hectares of ground in it's hilltop position. It is surrounded by 4 terraces and landscaped gardens. More than 6000 plants and trees were planted in the Chateau to create a natural garden to enhance and compliment the chateau's surroundings. There are also many mature trees in the Chateau which together form the foundation of a magical place. The pool is 18m long and 9m wide. There is an infinity waterfall to create a relaxing sound while sitting by the pool or in the jacuzzi. The pool house has a small kitchen & bar so guests can eat & drink by the poolside. Swimming pool area with lounging area for 30 people. Outdoor gym, exercise (yoga/pilates for retreats) and spa area. Outdoor facilities with stage for Theatre, Orchestra, Fashion Shows, Outdoor Conferences, Product Launch etc. Outdoor eating with catering facilites to serve around 600 people. Seating capacity for approximately 800 people. The Chateau has 4 Bulthaup semi-commercial kitchens that can be used for Cooking Retreats and television programmes on cooking. The large salon has doors opening onto the terrace with a large window with views of the Var valley below. A Baby grand piano can provide entertainment for your guests. All 15 bedrooms are ensuite with large wardrobes to accommodate the 'heaviest' traveller. All the beds are extra large size with luxury handmade mattresses. All 15 bathrooms are fitted with bidets, double basins and special showers. Eight bathrooms also have baths. The chateau provides a perfect location for holidays, high profile and celebrity weddings, product launches and corporate events

The Chateau is the perfect venue for private stays, marriages, retreats, fashion shows, car launches and private conferences in very private and secure surroundings. The Chateau is also an ideal film location.

The Chateau is the perfect venue for private stays, marriages, retreats, fashion shows, car launches and private conferences in very private and secure surroundings. The Chateau is also an ideal film

## location.

- The chateau provides 12 ensuite bedrooms
- 3 additional bedrooms in the cottgae and pool-house
- A large swimming pool with loungers
- Helicopter landing for 2 helicopters

Ref. LV0960B