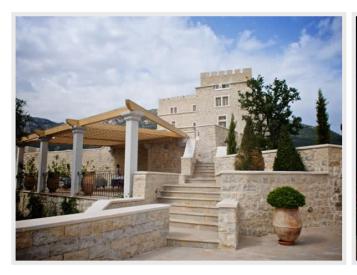

Rental villa Vence Price on demand

Chateau on French Riviera between Monaco and Cannes

This chateau is an 11th century fortress built for the defence of France, lovingly restored from ruins to a very luxurious residence. Built on a hill with stunning views, located just 15 minutes from Nice Airport. The Chateau is ideally suited for seclusion, privacy and relaxing in the quiet hills of the busy Cote D'Azur. Chateau covers 3 hectares of ground in it's hilltop position. It is surrounded by 4 terraces and landscaped gardens. More than 6000 plants and trees were planted in the Chateau to create a natural garden to enhance and compliment the chateau's surroundings. There are also many mature trees in the Chateau which together form the foundation of a magical place. The pool is 18m long and 9m wide. There is an infinity waterfall to create a relaxing sound while sitting by the pool or in the jacuzzi. The pool house has a small kitchen & bar so guests can eat & drink by the poolside. Swimming pool area with lounging area for 30 people. Outdoor gym, exercise (yoga/pilates for retreats) and spa area. Outdoor facilities with stage for Theatre, Orchestra, Fashion Shows, Outdoor Conferences, Product Launch etc. Outdoor eating with catering facilites to serve around 600 people. Seating capacity for approximately 800 people. The Chateau has 4 Bulthaup semi-commercial kitchens that can be used for Cooking Retreats and television programmes on cooking. The large salon has doors opening onto the terrace with a large window with views of the Var valley below. A Baby grand piano can provide entertainment for your guests. All 15 bedrooms are ensuite with large wardrobes to accommodate the 'heaviest' traveller. All the beds are extra large size with luxury handmade mattresses. All 15 bathrooms are fitted with bidets, double basins and special showers. Eight bathrooms also have baths. The chateau provides a perfect location for holidays, high profile and celebrity weddings, product launches and corporate events