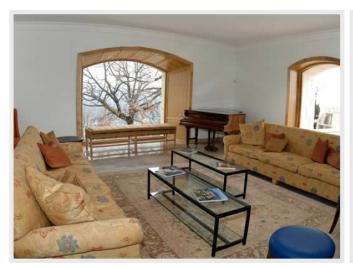

Rental villa Vence Price on demand

Chateau on French Riviera between Monaco and Cannes

This chateau is an 11th century fortress built for the defence of France, lovingly restored from ruins to a very luxurious residence. Built on a hill with stunning views, located just 15 minutes from Nice Airport. The Chateau is ideally suited for seclusion, privacy and relaxing in the quiet hills of the busy Cote D'Azur. Chateau covers 3 hectares of ground in it's hilltop position. It is surrounded by 4 terraces and landscaped gardens. More than 6000 plants and trees were planted in the Chateau to create a natural garden to enhance and compliment the chateau's surroundings. There are also many mature trees in the Chateau which together form the foundation of a magical place. The pool is 18m long and 9m wide. There is an infinity waterfall to create a relaxing sound while sitting by the pool or in the jacuzzi. The pool house has a small kitchen & bar so guests can eat & drink by the poolside. Swimming pool area with lounging area for 30 people. Outdoor gym, exercise (yoga/pilates for retreats) and spa area. Outdoor facilities with stage for Theatre, Orchestra, Fashion Shows, Outdoor Conferences, Product Launch etc. Outdoor eating with catering facilites to serve around 600 people. Seating capacity for approximately 800 people. The Chateau has 4 Bulthaup semi-commercial kitchens that can be used for Cooking Retreats and television programmes on cooking. The large salon has doors opening onto the terrace with a large window with views of the Var valley below. A Baby grand piano can provide entertainment for your guests. All 15 bedrooms are ensuite with large wardrobes to accommodate the 'heaviest' traveller. All the beds are extra large size with luxury handmade mattresses. All 15 bathrooms are fitted with bidets, double basins and special showers. Eight bathrooms also have baths. The chateau provides a perfect location for holidays, high profile and celebrity weddings, product launches and corporate events