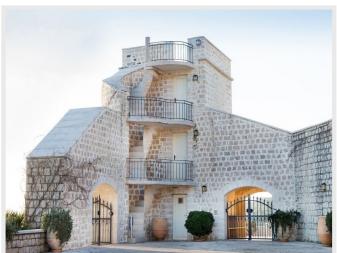

Rental villa Vence Price on demand

Chateau on French Riviera between Monaco and Cannes

This chateau is an 11th century fortress built for the defence of France, lovingly restored from ruins to a very luxurious residence. Built on a hill with stunning views, located just 15 minutes from Nice Airport. The Chateau is ideally suited for seclusion, privacy and relaxing in the quiet hills of the busy Cote D'Azur. Chateau covers 3 hectares of ground in it's hilltop position. It is surrounded by 4 terraces and landscaped gardens. More than 6000 plants and trees were planted in the Chateau to create a natural garden to enhance and compliment the chateau's surroundings. There are also many mature trees in the Chateau which together form the foundation of a magical place. The pool is 18m long and 9m wide. There is an infinity waterfall to create a relaxing sound while sitting by the pool or in the jacuzzi. The pool house has a small kitchen & bar so guests can eat & drink by the poolside. Swimming pool area with lounging area for 30 people. Outdoor gym, exercise (yoga/pilates for retreats) and spa area. Outdoor facilities with stage for Theatre, Orchestra, Fashion Shows, Outdoor Conferences, Product Launch etc. Outdoor eating with catering facilites to serve around 600 people. Seating capacity for approximately 800 people. The Chateau has 4 Bulthaup semi-commercial kitchens that can be used for Cooking Retreats and television programmes on cooking. The large salon has doors opening onto the terrace with a large window with views of the Var valley below. A Baby grand piano can provide entertainment for your guests. All 15 bedrooms are ensuite with large wardrobes to accommodate the 'heaviest' traveller. All the beds are extra large size with luxury handmade mattresses. All 15 bathrooms are fitted with bidets, double basins and special showers. Eight bathrooms also have baths. The chateau provides a perfect location for holidays, high profile and celebrity weddings, product launches and corporate events