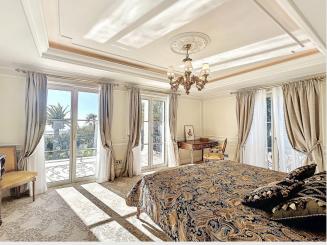

The upper floor houses a Master bedroom opening onto a terrace with a sea view, a dressing room, and an ensuite shower room. There is another Master bedroom with a terrace and views of the Lérins Islands, as well as two additional bedrooms with ensuite shower rooms. The garden level includes a vast lounge with a bar area, a cinema room, a bedroom with a shower room, a fully equipped laundry room, and a spa area with a fitness room, sauna, steam room, and a heated indoor pool.

## Detail

| House style       | Belle Epoque | Orientation      | South , West     |
|-------------------|--------------|------------------|------------------|
| Living surface    | 900 sqm      | Swimming-pool    | Oui              |
| Number of persons | 14           | Heating type     | air conditioning |
| Gadren surface    | 3200 sqm     | Air conditioning | Oui              |