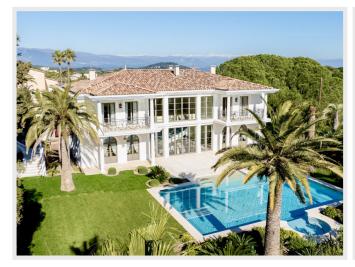

Rental villa Cannes Price on demand

Newly built exceptional property with 2 swimming pools, tennis and sea view

This sumptuous new villa, nestled in the heart of the highly sought-after Super Cannes neighborhood, offers a luxurious experience ideal for family vacations. It consists of an imposing main residence and an elegant guest house, surrounded by a pristine 3,200 m2 park.

The main residence, approximately 800 m2 fully air-conditioned, boasts an exceptional layout. On the ground floor, there is an entrance hall, an office with a fireplace, a living room with breathtaking views of the pool, a perfectly equipped kitchen, a spacious dining room, guest toilets with a dressing room, and a majestic staircase leading to the upper floor.

The upper floor houses a Master bedroom opening onto a terrace with a sea view, a dressing room, and an ensuite shower room. There is another Master bedroom with a terrace and views of the Lérins Islands, as well as two additional bedrooms with ensuite shower rooms. The garden level includes a vast lounge with a bar area, a cinema room, a bedroom with a shower room, a fully equipped laundry room, and a spa area with a fitness room, sauna, steam room, and a heated indoor pool.

The property features a large closed garage, a parking area, and dedicated technical rooms. Outside, a heated pool, a jacuzzi, and a tennis court with artificial grass complete the ensemble.

As for the guest house, approximately 100 m2 and fully air-conditioned, it features a living room with an open kitchen, a terrace, independent toilets, and on the garden level, two bedrooms with a shower room/WC.