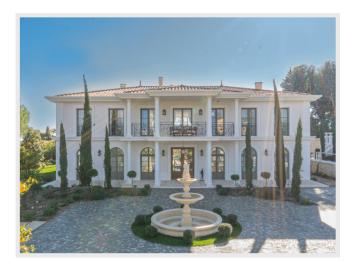

Rental villa Cannes Price on demand

Newly built exceptional property with 2 swimming pools, tennis and sea view

This sumptuous new villa, nestled in the heart of the highly sought-after Super Cannes neighborhood, offers a luxurious experience ideal for family vacations. It consists of an imposing main residence and an elegant guest house, surrounded by a pristine 3,200 m2 park.

The main residence, approximately 800 m2 fully air-conditioned, boasts an exceptional layout. On the ground floor, there is an entrance hall, an office with a fireplace, a living room with breathtaking views of the pool, a perfectly equipped kitchen, a spacious dining room, guest toilets with a dressing room, and a majestic staircase leading to the upper floor.

The upper floor houses a Master bedroom opening onto a terrace with a sea view, a dressing room, and an ensuite shower room. There is another Master bedroom with a terrace and views of the Lérins Islands, as well as two additional bedrooms with ensuite shower rooms. The garden level includes a vast lounge with a bar area, a cinema room, a bedroom with a shower room, a fully equipped laundry room, and a spa area with a fitness room, sauna, steam room, and a heated indoor pool.

The property features a large closed garage, a parking area, and dedicated technical rooms. Outside, a heated pool, a jacuzzi, and a tennis court with artificial grass complete the ensemble.

As for the guest house, approximately 100 m2 and fully air-conditioned, it features a living room with an open kitchen, a terrace, independent toilets, and on the garden level, two bedrooms with a shower room/WC.