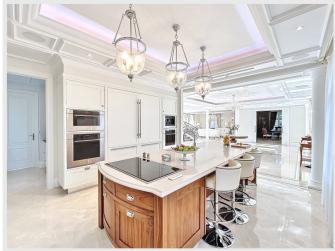

The main residence, approximately 800 m2 fully air-conditioned, boasts an exceptional layout. On the ground floor, there is an entrance hall, an office with a fireplace, a living room with breathtaking views of the pool, a perfectly equipped kitchen, a spacious dining room, guest toilets with a dressing room, and a majestic staircase leading to the upper floor.