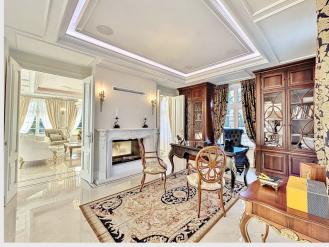

The main residence, approximately 800 m2 fully air-conditioned, boasts an exceptional layout. On the ground floor, there is an entrance hall, an office with a fireplace, a living room with breathtaking views of the pool, a perfectly equipped kitchen, a spacious dining room, guest toilets with a dressing room, and a majestic staircase leading to the upper floor.