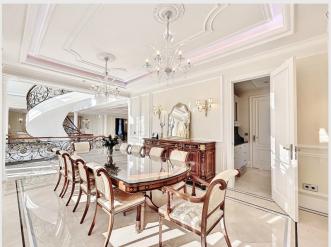

The main residence, approximately 800 m2 fully air-conditioned, boasts an exceptional layout. On the ground floor, there is an entrance hall, an office with a fireplace, a living room with breathtaking views of the pool, a perfectly equipped kitchen, a spacious dining room, guest toilets with a dressing room, and a majestic staircase leading to the upper floor.