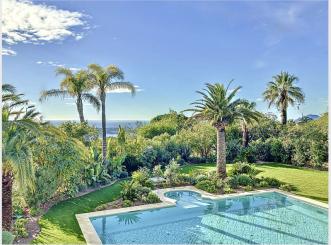

The property features a large closed garage, a parking area, and dedicated technical rooms. Outside, a heated pool, a jacuzzi, and a tennis court with artificial grass complete the ensemble.

As for the guest house, approximately 100 m2 and fully air-conditioned, it features a living room with an open kitchen, a terrace, independent toilets, and on the garden level, two bedrooms with a shower room/WC.