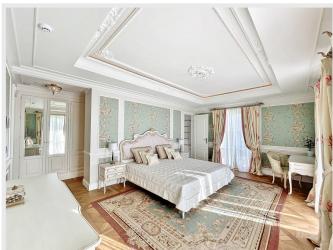

The upper floor houses a Master bedroom opening onto a terrace with a sea view, a dressing room, and an ensuite shower room. There is another Master bedroom with a terrace and views of the Lérins Islands, as well as two additional bedrooms with ensuite shower rooms. The garden level includes a vast lounge with a bar area, a cinema room, a bedroom with a shower room, a fully equipped laundry room, and a spa area with a fitness room, sauna, steam room, and a heated indoor pool.

## Detail

| House style       | Belle Epoque | Orientation      | South , West     |
|-------------------|--------------|------------------|------------------|
| Living surface    | 900 sqm      | Swimming-pool    | Oui              |
| Number of persons | 14           | Heating type     | air conditioning |
| Gadren surface    | 3200 sqm     | Air conditioning | Oui              |