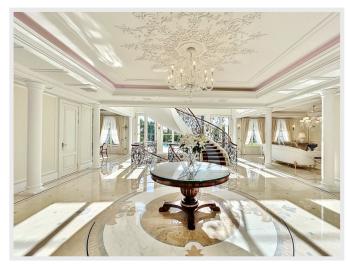

The main residence, approximately 800 m2 fully air-conditioned, boasts an exceptional layout. On the ground floor, there is an entrance hall, an office with a fireplace, a living room with breathtaking views of the pool, a perfectly equipped kitchen, a spacious dining room, guest toilets with a dressing room, and a majestic staircase leading to the upper floor.