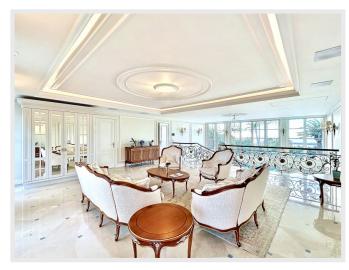

The upper floor houses a Master bedroom opening onto a terrace with a sea view, a dressing room, and an ensuite shower room. There is another Master bedroom with a terrace and views of the Lérins Islands, as well as two additional bedrooms with ensuite shower rooms. The garden level includes a vast lounge with a bar area, a cinema room, a bedroom with a shower room, a fully equipped laundry room, and a spa area with a fitness room, sauna, steam room, and a heated indoor pool.