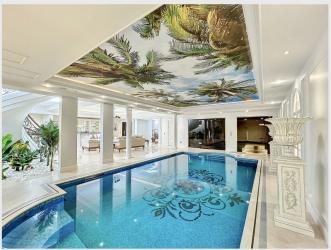

The upper floor houses a Master bedroom opening onto a terrace with a sea view, a dressing room, and an ensuite shower room. There is another Master bedroom with a terrace and views of the Lérins Islands, as well as two additional bedrooms with ensuite shower rooms. The garden level includes a vast lounge with a bar area, a cinema room, a bedroom with a shower room, a fully equipped laundry room, and a spa area with a fitness room, sauna, steam room, and a heated indoor pool.