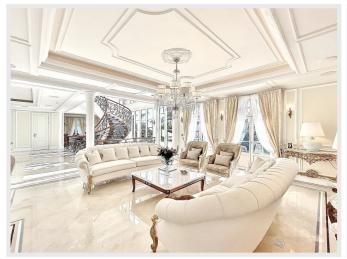

The main residence, approximately 800 m2 fully air-conditioned, boasts an exceptional layout. On the ground floor, there is an entrance hall, an office with a fireplace, a living room with breathtaking views of the pool, a perfectly equipped kitchen, a spacious dining room, guest toilets with a dressing room, and a majestic staircase leading to the upper floor.