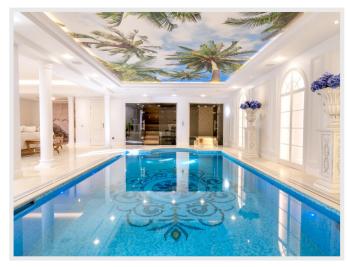

The upper floor houses a Master bedroom opening onto a terrace with a sea view, a dressing room, and an ensuite shower room. There is another Master bedroom with a terrace and views of the Lérins Islands, as well as two additional bedrooms with ensuite shower rooms. The garden level includes a vast lounge with a bar area, a cinema room, a bedroom with a shower room, a fully equipped laundry room, and a spa area with a fitness room, sauna, steam room, and a heated indoor pool.