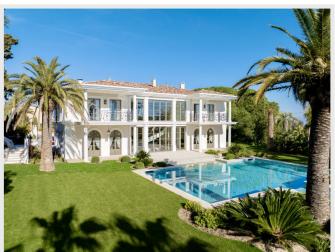

Rental villa Cannes Price on demand

Newly built exceptional property with 2 swimming pools, tennis and sea view

This sumptuous new villa, nestled in the heart of the highly sought-after Super Cannes neighborhood, offers a luxurious experience ideal for family vacations. It consists of an imposing main residence and an elegant guest house, surrounded by a pristine 3,200 m2 park.

The main residence, approximately 800 m2 fully air-conditioned, boasts an exceptional layout. On the ground floor, there is an entrance hall, an office with a fireplace, a living room with breathtaking views of the pool, a perfectly equipped kitchen, a spacious dining room, guest toilets with a dressing room, and a majestic staircase leading to the upper floor.

The property features a large closed garage, a parking area, and dedicated technical rooms. Outside, a heated pool, a jacuzzi, and a tennis court with artificial grass complete the ensemble.

As for the guest house, approximately 100 m2 and fully air-conditioned, it features a living room with an open kitchen, a terrace, independent toilets, and on the garden level, two bedrooms with a shower room/WC.