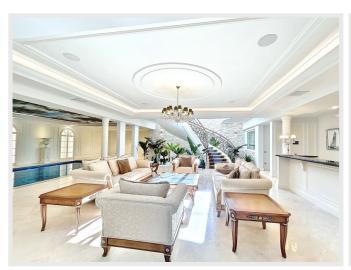

The main residence, approximately 800 m2 fully air-conditioned, boasts an exceptional layout. On the ground floor, there is an entrance hall, an office with a fireplace, a living room with breathtaking views of the pool, a perfectly equipped kitchen, a spacious dining room, guest toilets with a dressing room, and a majestic staircase leading to the upper floor.

The upper floor houses a Master bedroom opening onto a terrace with a sea view, a dressing room, and an ensuite shower room. There is another Master bedroom with a terrace and views of the Lérins Islands, as well as two additional bedrooms with ensuite shower rooms. The garden level includes a vast lounge with a bar area, a cinema room, a bedroom with a shower room, a fully equipped laundry room, and a spa area with a fitness room, sauna, steam room, and a heated indoor pool.