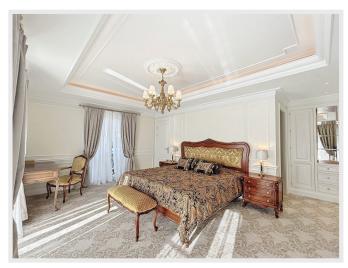

The upper floor houses a Master bedroom opening onto a terrace with a sea view, a dressing room, and an ensuite shower room. There is another Master bedroom with a terrace and views of the Lérins Islands, as well as two additional bedrooms with ensuite shower rooms. The garden level includes a vast lounge with a bar area, a cinema room, a bedroom with a shower room, a fully equipped laundry room, and a spa area with a fitness room, sauna, steam room, and a heated indoor pool.

## Detail

| House style       | Belle Epoque | Orientation      | South , West     |
|-------------------|--------------|------------------|------------------|
| Living surface    | 900 sqm      | Swimming-pool    | Oui              |
| Number of persons | 14           | Heating type     | air conditioning |
| Gadren surface    | 3200 sqm     | Air conditioning | Oui              |